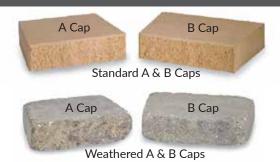

#### PRODUCT SPECIFICATIONS

Standard Unit 6 x 16 x 12

Weathered Standard Unit 6 x 16 x 12