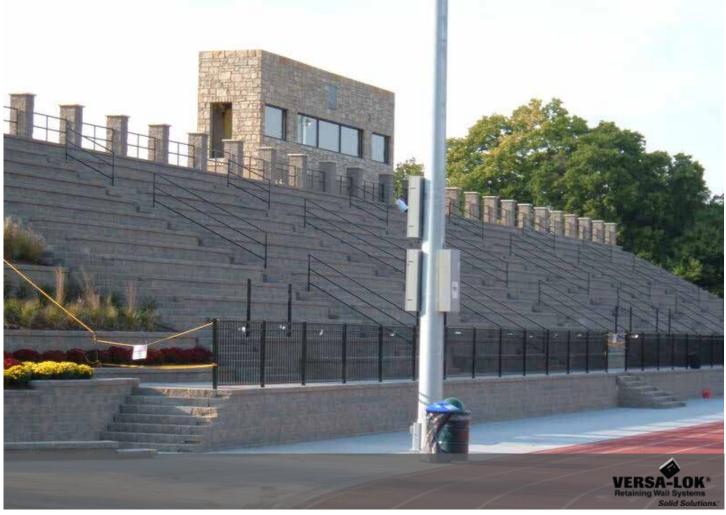

### STANDARD UNIT

The Standard unit is the backbone of VERSA-LOK retaining wall systems. Its solid construction, classic proportions and top-pinning design provide the foundation for the entire family of VERSA-LOK systems. Curves, corners, columns, stairs and freestanding walls are all possible using the Standard unit alone, making it a universal favorite among contractors and designers alike.

## FEATURES

- Improved performance and shear strength
- Minimal gaps between adjacent units
- Quick and easy installation
- Variable bond
- More uniform setback around curves