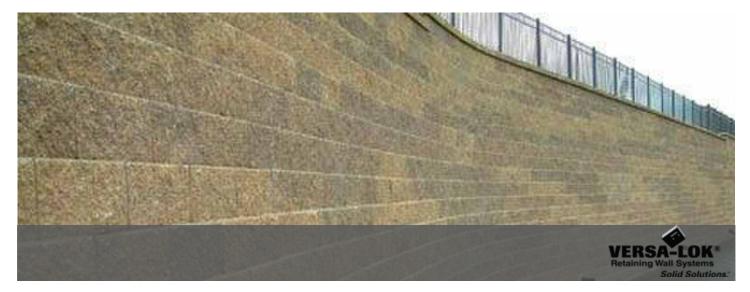

### STANDARD UNIT

The Standard unit is the backbone of VERSA-LOK retaining wall systems. Its solid construction, classic proportions and top-pinning design provide the foundation for the entire family of VERSA-LOK systems. Curves, corners, columns, stairs and freestanding walls are all possible using the Standard unit alone, making it a universal favorite among contractors and designers alike.

## FEATURES

- Improved performance and shear strength
- Minimal gaps between adjacent units
- Quick and easy installation
- Variable bond
- More uniform setback around curves