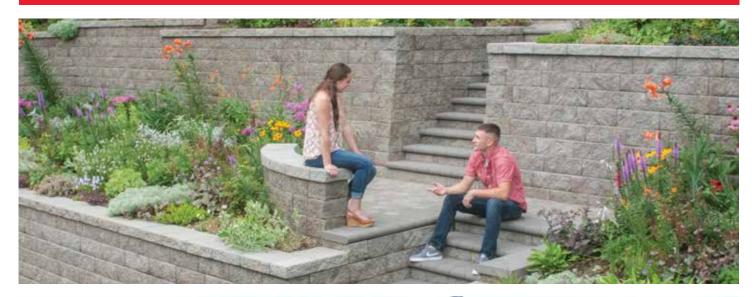

### STANDARD UNIT

The Standard unit is the backbone of VERSA-LOK retaining wall systems. Its solid construction, classic proportions and top-pinning design provide the foundation for the entire family of VERSA-LOK systems. Curves, corners, columns, stairs and freestanding walls are all possible using the Standard unit alone, making it a universal favorite among contractors and designers alike.

## FEATURES

- Improved performance and shear strength
- Minimal gaps between adjacent units
- Quick and easy installation
- Variable bond
- More uniform setback around curves