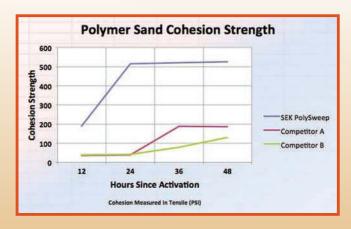

### TESTING SHOWS POLYSWEEP OUTPERFORMS THE COMPETITION WHEN IT MATTERS MOST

**COHESION** PolySweep achieves superior cohesion versus the competition by a factor of 6 (180 psi VS 30 psi) within 12 hours of activation. PolySweep maintains superior cohesion performance at 24, 36, and 48 hours after activation. (See chart.)