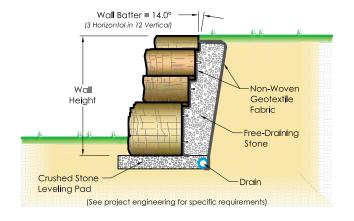

#### **GENERAL NOTES**

Rosetta is a fully engineered system, capable of performing in any structural application.