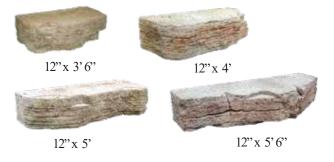

# Outcropping





Visit one of our showrooms or learn more at kingsmaterial.com

# Outcropping

#### **GENERAL NOTES**

Rosetta is a fully engineered system, capable of performing in any structural application.



### **FEATURES**

- · Beautiful weathered stone textures.
- Consistent dimensions = fast installation.
- Quality materials = long term durability.
- Engineered, interlocking units suitable for any application.
- Multiple natural color blends.

### DETAILS

### Pallet A: 18 s.f., 4,000 lbs



#### Pallet B: 18 s.f., 4,000 lbs



Pallet C: 18s.f., 4,000 lbs







6"x 3"



18"x 5"





Pre-drawn patterns and custom layout software save time in estimating and installation.

| 4 x 1 |         | 4.5 x 1 |       | 3 x 0.5 2 x 0.5   |               | 4                  | 4.5 x 1 |  |
|-------|---------|---------|-------|-------------------|---------------|--------------------|---------|--|
|       | 3 x 1   |         | 4 x 1 | 5 x 1.5           |               | 6 x 1              |         |  |
|       | 6 x 1   | 5 x 1   |       | 4 x 0.5           | <del></del> - | 3 x 0.5<br>4 x 0.5 | -       |  |
|       | 3.5 x 1 |         | 4 x 2 | 2 x 0.5<br>3 x 0. |               |                    | 5.5 x 1 |  |
|       | 5 x 1   |         | 4 X Z | 5.5 x 1           |               |