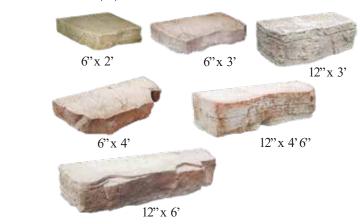

# Outcropping





Visit one of our showrooms or learn more at kingsmaterial.com

# Outcropping

#### **GENERAL NOTES**

Rosetta is a fully engineered system, capable of performing in any structural application.



### **FEATURES**

- · Beautiful weathered stone textures.
- Consistent dimensions = fast installation.
- Quality materials = long term durability.
- Engineered, interlocking units suitable for any application.
- Multiple natural color blends.

### DETAILS

### Pallet A: 18 s.f., 4,000 lbs



#### Pallet B: 18 s.f., 4,000 lbs



Pallet C: 18s.f., 4,000 lbs







6"x 3"



18"x 5"





Pre-drawn patterns and custom layout software save time in estimating and installation.

| 4 x 1 |         | 4.5 x 1 |       | 3 x 0.5 2 x 0.5   |               | 4                  | 4.5 x 1 |  |
|-------|---------|---------|-------|-------------------|---------------|--------------------|---------|--|
|       | 3 x 1   |         | 4 x 1 | 5 x 1.5           |               | 6 x 1              |         |  |
|       | 6 x 1   | 5 x 1   |       | 4 x 0.5           | <del></del> - | 3 x 0.5<br>4 x 0.5 | -       |  |
|       | 3.5 x 1 |         | 4 x 2 | 2 x 0.5<br>3 x 0. |               |                    | 5.5 x 1 |  |
|       | 5 x 1   |         | 4 X Z | 5.5 x 1           |               |                    | 3.5 x 1 |  |