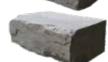

## **FEATURES**

- · The look of natural ledgestone with consistent dimensions for fast installation
- · 24 unique wall textures
- · Four additional 4-sided blocks can be used for corners, top blocks, step returns, and freestanding walls
- · Engineerable wall system with capabilities of 5-6 foot gravity walls with optimal site conditions

#### 4-Sided:

- · 20.5 sf / pallet
- $\cdot$  3,950± lbs / pallet
- · 4 blocks / pallet
- · 4 unique textures

72" x 12" x 20" ±

60" x 12" x 20" ±

48" x 12" x 20" ±

36" x 12" x 20" ±

51" x 12" x 26" ±

46" x 12" x 21" ±