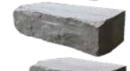

## **FEATURES**

- · The look of natural ledgestone with consistent dimensions for fast installation
- · 24 unique wall textures
- · Four additional 4-sided blocks can be used for corners, top blocks, step returns, and freestanding walls
- · Engineerable wall system with capabilities of 5-6 foot gravity walls with optimal site conditions

#### **Retaining:**

- · 18 sf / pallet
- $\cdot$  4,000± lbs / pallet
- · 4 blocks / pallet
- · 24 unique textures