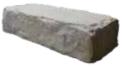

## **FEATURES**

- · The look of natural ledgestone with consistent dimensions for fast installation
- · 24 unique wall textures
- · Four additional 4-sided blocks can be used for corners, top blocks, step returns, and freestanding walls
- · Engineerable wall system with capabilities of 5-6 foot gravity walls with optimal site conditions

#### **Retaining:**

- · 18 sf / pallet
- $\cdot$  4,000± lbs / pallet
- · 4 blocks / pallet
- · 24 unique textures