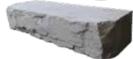

## **FEATURES**

- · The look of natural ledgestone with consistent dimensions for fast installation
- · 24 unique wall textures
- · Four additional 4-sided blocks can be used for corners, top blocks, step returns, and freestanding walls
- · Engineerable wall system with capabilities of 5-6 foot gravity walls with optimal site conditions

#### 4-Sided:

- · 20.5 sf / pallet
- $\cdot$  3,950± lbs / pallet
- · 4 blocks / pallet
- · 4 unique textures

72" x 12" x 20" ±

60" x 12" x 20" ±

48" x 12" x 20" ±

36" x 12" x 20" ±

51" x 12" x 26" ±

46" x 12" x 21" ±