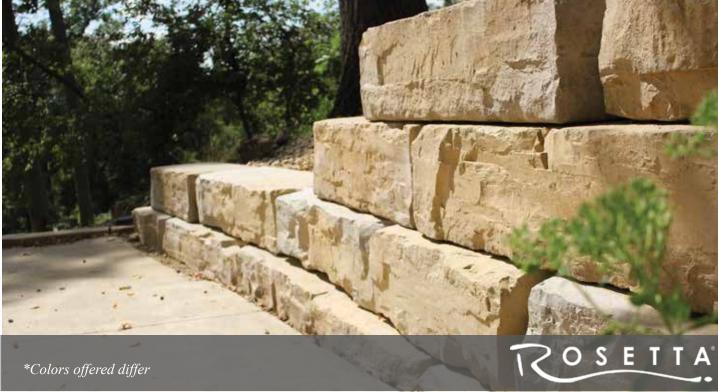

# **GRAND LEDGE**

## **FEATURES**

- · The look of natural ledgestone with consistent dimensions for fast installation
- · 24 unique wall textures
- · Four additional 4-sided blocks can be used for corners, top blocks, step returns, and freestanding walls
- · Engineerable wall system with capabilities of 5-6 foot gravity walls with optimal site conditions