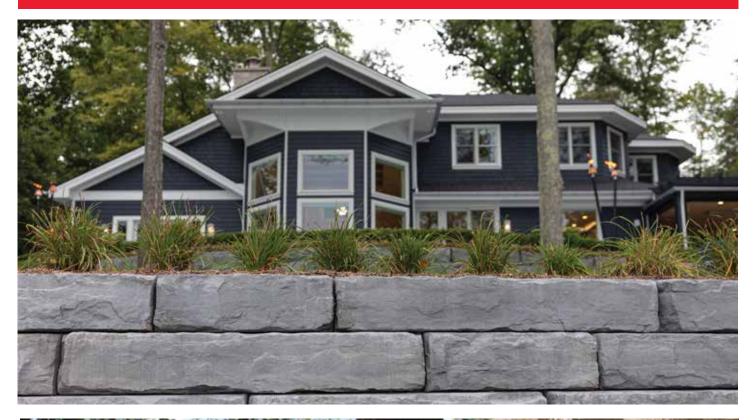

# **GRAND LEDGE**

## **FEATURES**

- · The look of natural ledgestone with consistent dimensions for fast installation
- · 24 unique wall textures
- · Four additional 4-sided blocks can be used for corners, top blocks, step returns, and freestanding walls
- · Engineerable wall system with capabilities of 5-6 foot gravity walls with optimal site conditions