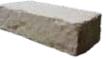

## **FEATURES**

- · The look of natural ledgestone with consistent dimensions for fast installation
- · 24 unique wall textures
- · Four additional 4-sided blocks can be used for corners, top blocks, step returns, and freestanding walls
- · Engineerable wall system with capabilities of 5-6 foot gravity walls with optimal site conditions

#### **Retaining:**

- · 18 sf / pallet
- $\cdot$  4,000± lbs / pallet
- · 4 blocks / pallet
- · 24 unique textures