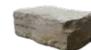

## **FEATURES**

- · The look of natural ledgestone with consistent dimensions for fast installation
- · 24 unique wall textures
- · Four additional 4-sided blocks can be used for corners, top blocks, step returns, and freestanding walls
- · Engineerable wall system with capabilities of 5-6 foot gravity walls with optimal site conditions

#### 4-Sided:

- · 20.5 sf / pallet
- $\cdot$  3,950± lbs / pallet
- · 4 blocks / pallet
- · 4 unique textures

72" x 12" x 20" ±

60" x 12" x 20" ±

48" x 12" x 20" ±

36" x 12" x 20" ±

51" x 12" x 26" ±

46" x 12" x 21" ±