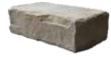

## **FEATURES**

- · The look of natural ledgestone with consistent dimensions for fast installation
- · 24 unique wall textures
- · Four additional 4-sided blocks can be used for corners, top blocks, step returns, and freestanding walls
- · Engineerable wall system with capabilities of 5-6 foot gravity walls with optimal site conditions

#### 4-Sided:

- · 20.5 sf / pallet
- $\cdot$  3,950± lbs / pallet
- · 4 blocks / pallet
- · 4 unique textures

72" x 12" x 20" ±

60" x 12" x 20" ±

48" x 12" x 20" ±

36" x 12" x 20" ±

51" x 12" x 26" ±

46" x 12" x 21" ±