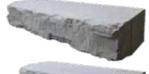

## **FEATURES**

- · The look of natural ledgestone with consistent dimensions for fast installation
- · 24 unique wall textures
- · Four additional 4-sided blocks can be used for corners, top blocks, step returns, and freestanding walls
- · Engineerable wall system with capabilities of 5-6 foot gravity walls with optimal site conditions

#### **Retaining:**

- · 18 sf / pallet
- $\cdot$  4,000± lbs / pallet
- · 4 blocks / pallet
- · 24 unique textures