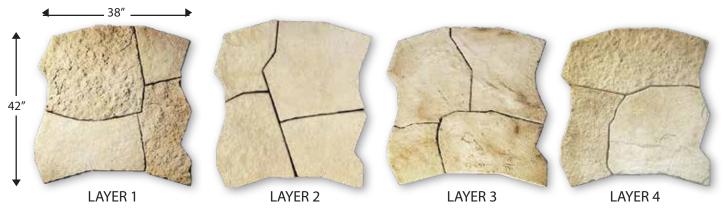

### GENERAL NOTES

- 1 pallet = 90 s.f. (assumes 3/8" joint)
- 8 layers per pallet
- 2,160 lbs. per pallet
- Each pallet contains 2ea of the following layers:

Note: Outside dimensions of each layer are identical to all other layers, allowing any layer to be used anywhere in the pattern.

TYPICAL PATTERN: Each layer is comprised of multiple individual pieces.