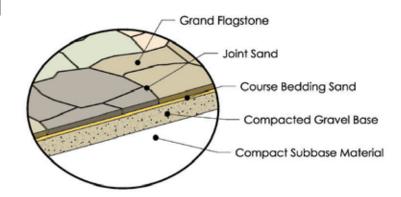

### **FEATURES**

- Beautiful natural stone texture.
- 15 unique shapes replicate large, irregular flagstone.
- Fast installation with easy-to-install pattern.
- Uniform thickness (1.75") = comfortable end result.
- High strength concrete = long term durability.
- Multiple natural color blends available.

### GENERAL NOTES

- 1 pallet = 90 s.f. (assumes 3/8" joint)
- 8 layers per pallet
- 2,160 lbs. per pallet
- Each pallet contains 2ea of the following layers:

Note: Outside dimensions of each layer are identical to all other layers, allowing any layer to be used anywhere in the pattern.