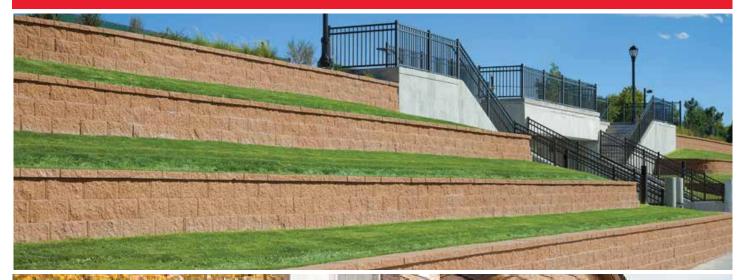

#### **GENERAL NOTES**

The Regal Stone Pro is a proven solution for commercial and residential applications. Featuring a dependable and easy rear lip installation, Regal Stone Pro creates an attractive and cost effective solution for architects, engineers and contractors.

#### **Aesthetics**

- Crisp and distinctive, the straight split face effectively showcases contemporary lines and the color within each unit.
- Natural stone texture appearance.
- Cap and corner units available.
- Variety of colors complement any landscape.