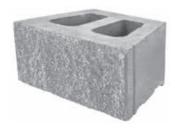

#### DIMENSIONS

#### **Unit Dimensions:**

8"h x 18"w x 12"d (203mm x 472mm x 305 mm) **Unit Weights:** 76 lbs (34 kg) **Units/sq.ft.:** 1