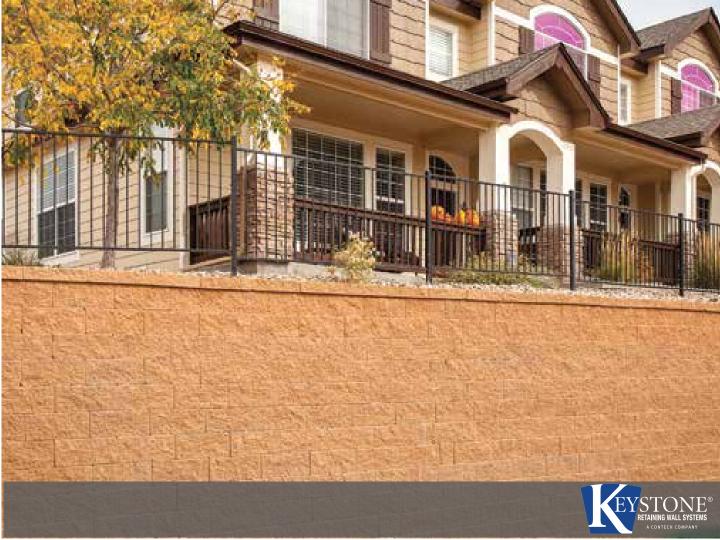

#### **GENERAL NOTES**

The Regal Stone Pro is a proven solution for commercial and residential applications. Featuring a dependable and easy rear lip installation, Regal Stone Pro creates an attractive and cost effective solution for architects, engineers and contractors.

#### **Aesthetics**

- Crisp and distinctive, the straight split face effectively showcases contemporary lines and the color within each unit.
- Natural stone texture appearance.
- Cap and corner units available.
- Variety of colors complement any landscape.