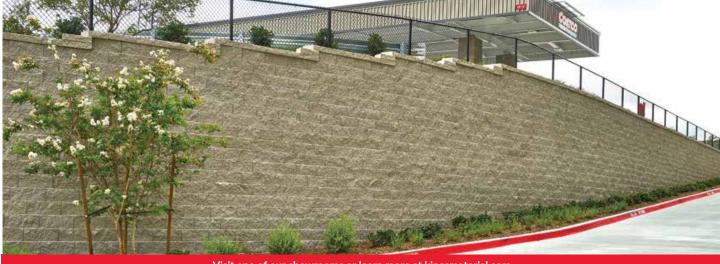

#### **GENERAL NOTES**

The Regal Stone Pro is a proven solution for commercial and residential applications. Featuring a dependable and easy rear lip installation, Regal Stone Pro creates an attractive and cost effective solution for architects, engineers and contractors.

#### **Maximum Versatility and Performance**

- Made of durable concrete with iron oxide pigments that resist fading in extended UV exposure. Meets or exceeds applicable requirements of ASTM C1372 for compressive strength, absorption and dimensional tolerance.
- Able to build engineered walls in excess of 60' tall.

## **Ease of Installation**

- Rear lips ensure setback and ease of installation.
- Unit cores reduce product weight and shipping cost and make it easy to handle.

#### **Aesthetics**

- Crisp and distinctive, the straight split face effectively showcases contemporary lines and the color within each unit.
- Natural stone texture appearance.
- Cap and corner units available.
- Variety of colors complement any landscape.