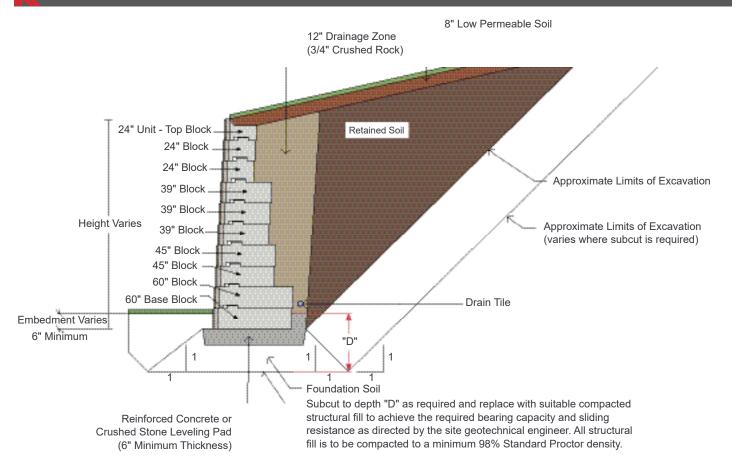

# KING S MATERIAL INC.









## **RECON WALL**

### **FEATURES**

- **Performance:**ReCon's large retaining wall block can be engineered for unreinforced gravity retaining walls reaching heights in excess of 20'.
- Aesthetics: ReCon offers some unique textures including; Northshore Granite (stock), Old World, and Rustic (by special order). Block can be field stained.
- Value: The ReCon concrete blocks for retaining walls are made from wet cast concrete specifically designed to withstand adverse conditions.

# FM60/FB60 FM45/FB45 FM39/FB39 FULL HIGH CAP FM24 / FB24 HM24 C T24 LCT/RCT HT24 CAPSTONE

### INSTALLATION