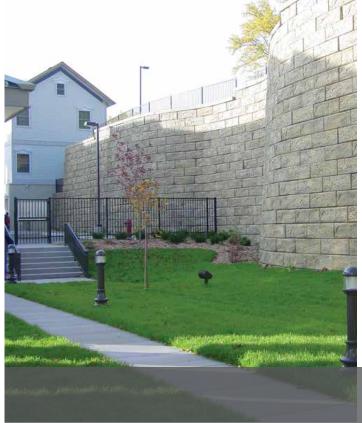

### **FEATURES**

- **Performance:**ReCon's large retaining wall block can be engineered for unreinforced gravity retaining walls reaching heights in excess of 20'.
- Aesthetics: ReCon offers some unique textures including; Northshore Granite (stock), Old World, and Rustic (by special order). Block can be field stained.
- Value: The ReCon concrete blocks for retaining walls are made from wet cast concrete specifically designed to withstand adverse conditions.