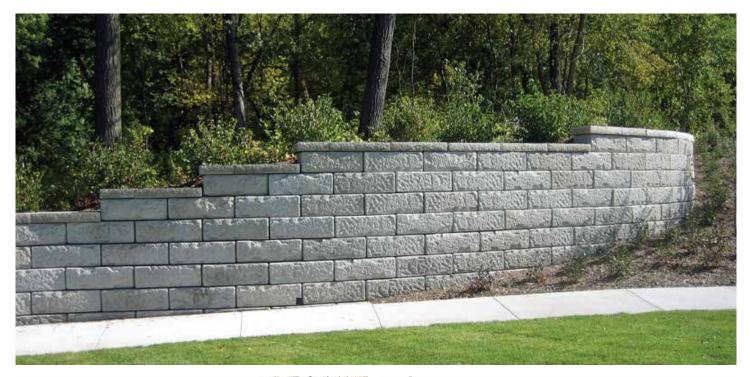

### **FEATURES**

- **Performance:**ReCon's large retaining wall block can be engineered for unreinforced gravity retaining walls reaching heights in excess of 20'.
- Aesthetics: ReCon offers some unique textures including; Northshore Granite (stock), Old World, and Rustic (by special order). Block can be field stained.
- Value: The ReCon concrete blocks for retaining walls are made from wet cast concrete specifically designed to withstand adverse conditions.