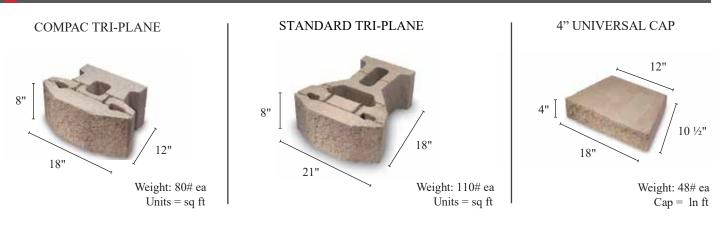

### STANDARD UNITS

Keystone Standard & Compac units are made of high-strength, low absorption concrete for long lasting structures. All structural units are interconnected using high strength fiberglass pins for strong shear connection. The connecting pins allow for ease of unit alignment and a secure mechanical connection with soil reinforcement materials. Keystone's patented pin system is the critical difference providing the safety and security of a structural retaining wall solution.