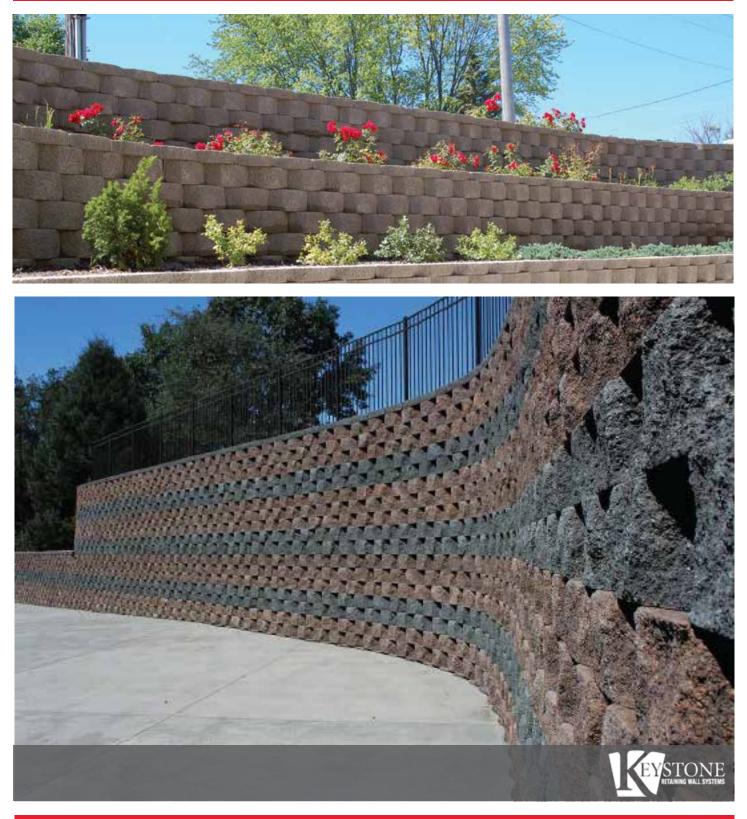

### STANDARD UNITS

Keystone Standard & Compac units are made of high-strength, low absorption concrete for long lasting structures. All structural units are interconnected using high strength fiberglass pins for strong shear connection. The connecting pins allow for ease of unit alignment and a secure mechanical connection with soil reinforcement materials. Keystone's patented pin system is the critical difference providing the safety and security of a structural retaining wall solution.

From backyard landscaping to large, load-bearing reinforced structures, Keystone Standard and Compac products are ideally suited for any application.