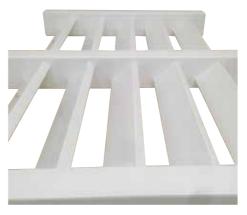

# **Your Desired Shade**

Our angled purlins allow ambient light to pass while direct sun is filtered to your desired level of shade.