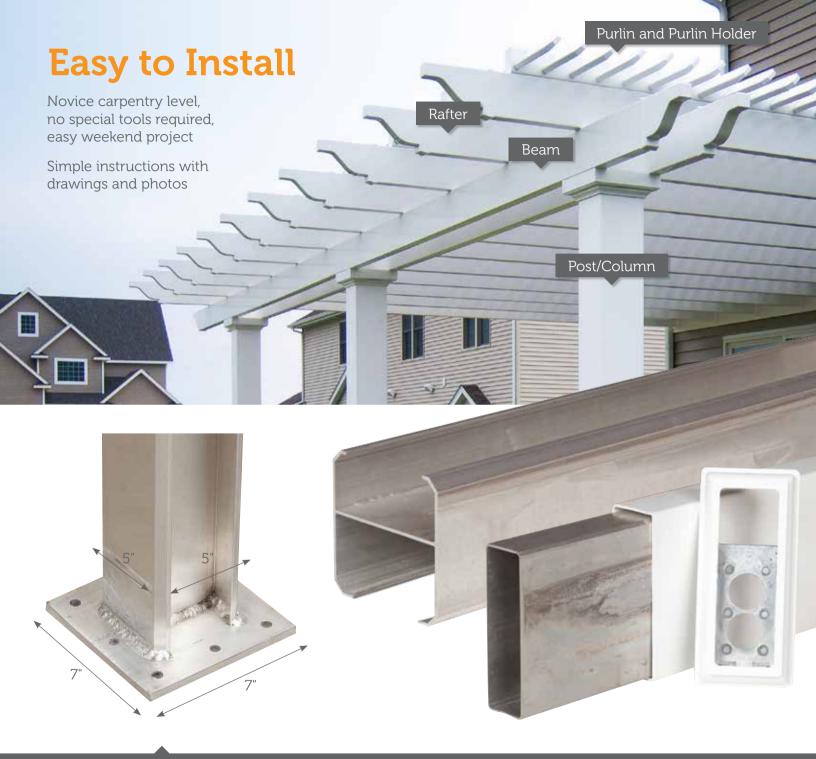

#### Low maintenance vinyl plus aluminum reinforcement

Exterior -Vinyl, Easy to clean, Never needs paint, Color all the way through. Covered by lifetime manufacturer's warranty

**Interior** – Aluminum Reinforced Frame and Mounts – Never Rust, Extremely strong

All screws self-tapping stainless steel

# **Your Desired Post**