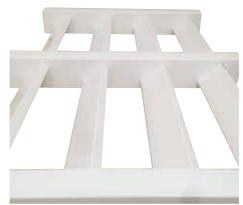

# **Your Desired Shade**

Our angled purlins allow ambient light to pass while direct sun is filtered to your desired level of shade.