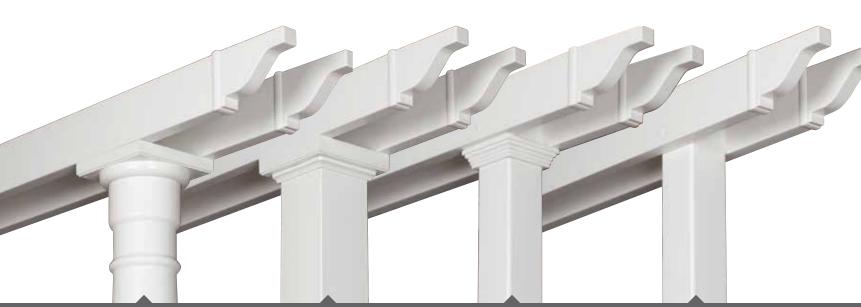

When only the best will do.



#### **Unbeatable Combination**



#### Low maintenance vinyl plus aluminum reinforcement

Exterior -Vinyl, Easy to clean, Never needs paint, Color all the way through. Covered by lifetime manufacturer's warranty

**Interior** – Aluminum Reinforced Frame and Mounts – Never Rust, Extremely strong

All screws self-tapping stainless steel





# **Your Desired Space**

Stand Alone or Attach to Structure – Each kit is customizable to fit your outdoor area





# **Your Desired Shade**

Our angled purlins allow ambient light to pass while direct sun is filtered to your desired level of shade.









# **Your Desired Post**



### **Your Details**

Options to add to your privacy and comfort









White

Tan





Universal Post Mount