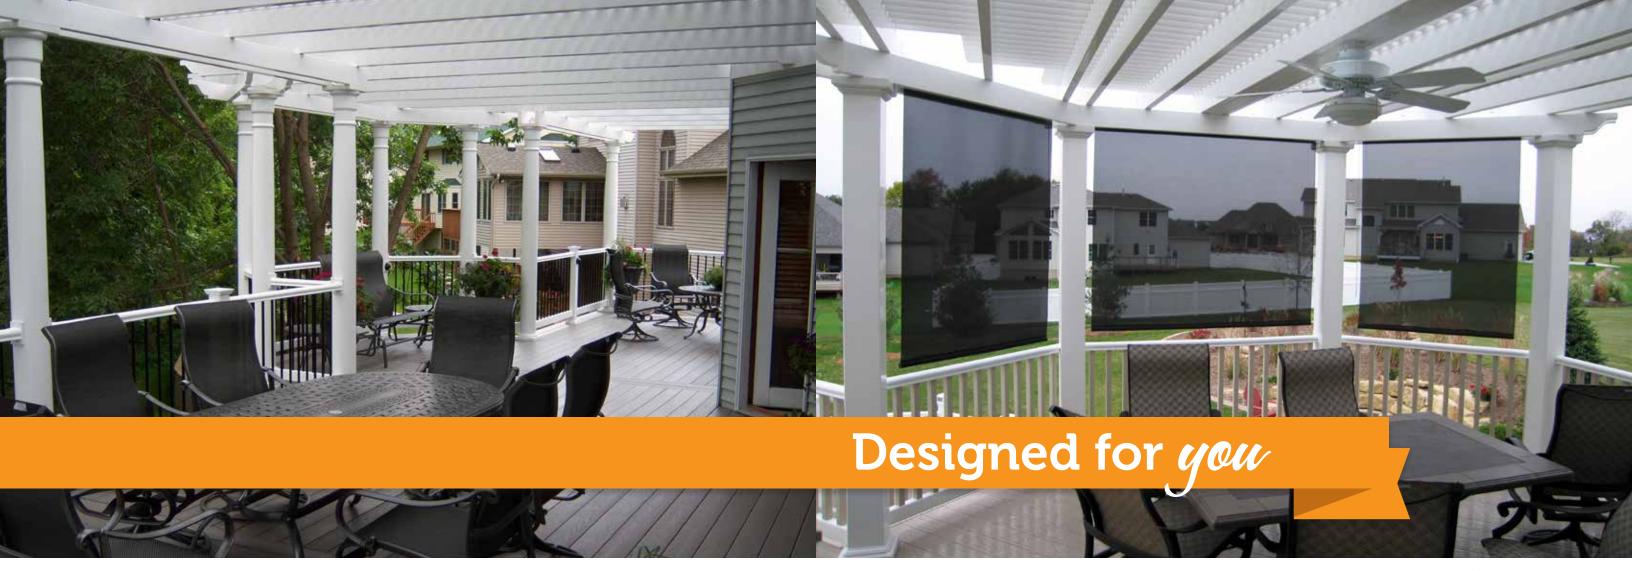

# **Your Desired Space**

Stand Alone or Attach to Structure – Each kit is customizable to fit your outdoor area

### **Your Details**

Options to add to your privacy and comfort

White

Tan

Universal Post Mount