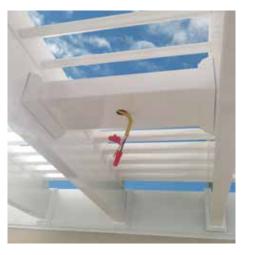

# **Your Desired Shade**

Our angled purlins allow ambient light to pass while direct sun is filtered to your desired level of shade.