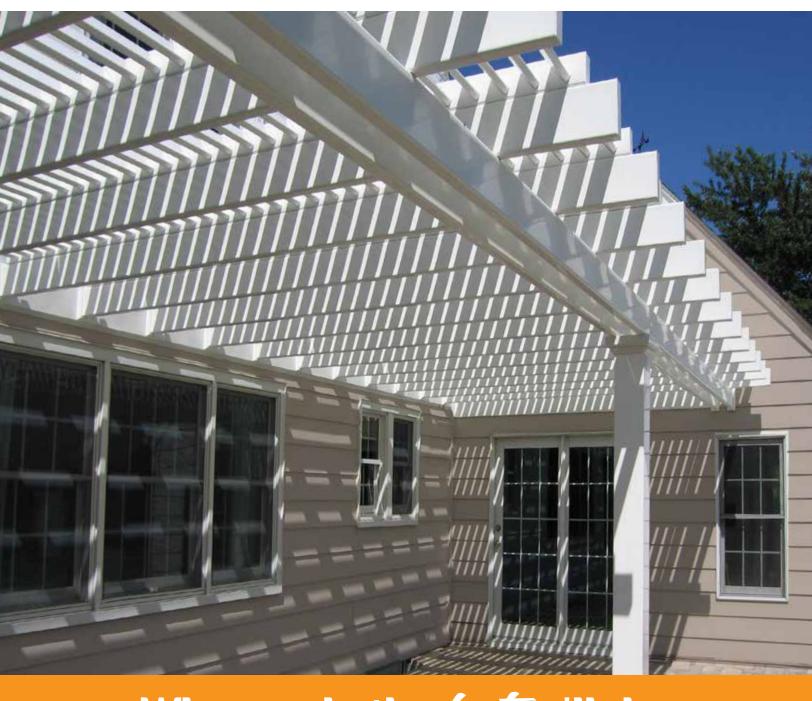

# **Your Desired Shade**

Our angled purlins allow ambient light to pass while direct sun is filtered to your desired level of shade.