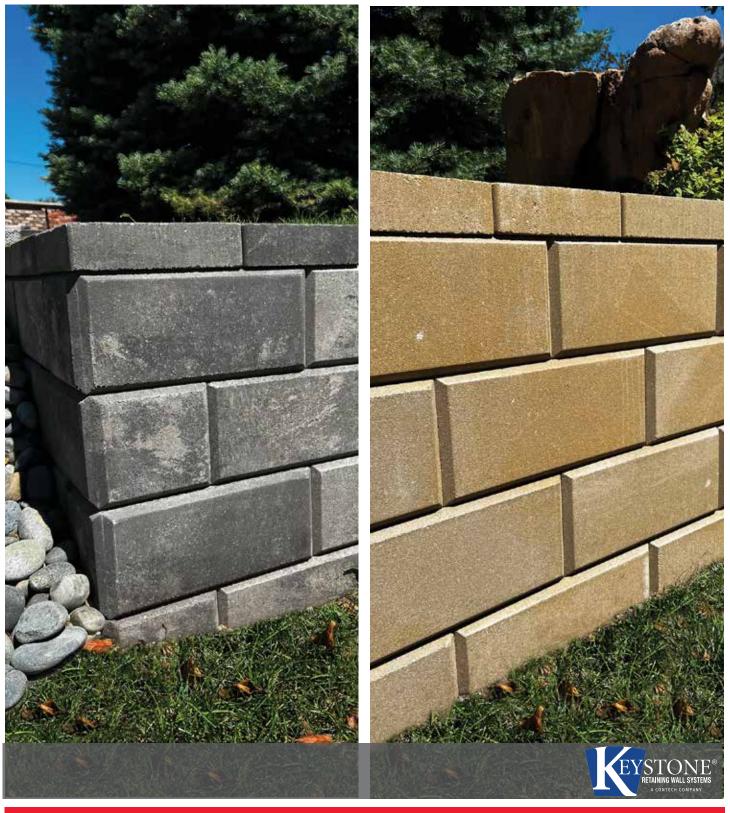

#### **PRODUCT INFORMATION**

Keystone Compac features unrivaled aesthetic options, cost saving versatility and proven wall performance. The smooth face and beveled edges of the Contemporary unit create a clean and crisp, modern design. Trusted by architects, engineers and contractors around the world, the Keystone Compac unit utilizes the proven Keystone pin connection system.

## **FEATURES**

- High Strength Pin Connection System
- Structural Integrity
- Ease of Installation
- Aesthetics
- Design Versatility

## COLORS

Dark Star

Sandstone

Due to inherent characteristics of concrete, color may vary slightly. No guarantee of color shade is made or implied.