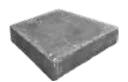

#### **PRODUCT INFORMATION**

Keystone Compac features unrivaled aesthetic options, cost saving versatility and proven wall performance. The smooth face and beveled edges of the Contemporary unit create a clean and crisp, modern design. Trusted by architects, engineers and contractors around the world, the Keystone Compac unit utilizes the proven Keystone pin connection system.

#### PRODUCT SPECIFICATIONS

Compac III Contemporary 8 x 18 x 12

Weight: 75# ea

Compac III Contemporary Corner

8 x 18 x 9

Weight: 97# ea

3" Stonegate Cap

3 x 10½-13¾ x 12