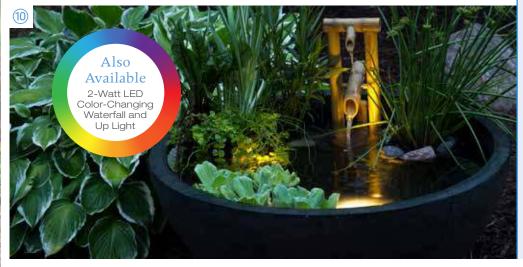

### Enhance It

- Pouring 3-Tier Bamboo Fountain #78307
- 8 Deer Scarer Bamboo Fountain #78306
- (9) Adjustable Pouring Bamboo Fountain #78308
- (10) Garden and Pond LED Spotlight Kit #84030

Garden and Pond 1-Watt LED Waterfall and Up Light #84032

Garden and Pond 1-Watt LED Spotlight #84031

2-Watt LED Color-Changing Waterfall and Up Light #84057