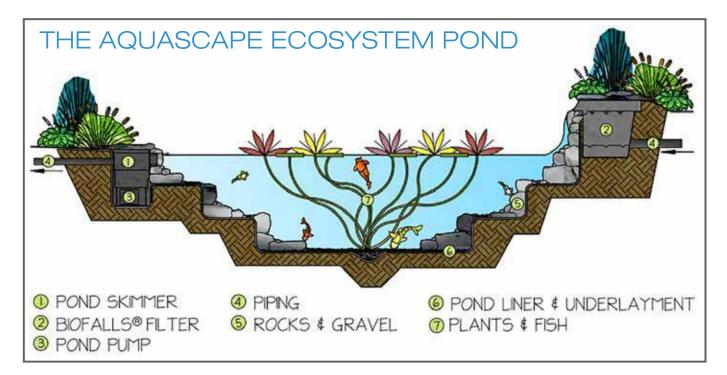

### **Filtration System**

An ecosystem pond includes both a biological and mechanical filter. The biological filter provides surface area for beneficial bacteria to colonize and removes excess nutrients from the water. The mechanical filter houses the pump and skims debris from the water's surface to prevent organic materials from accumulating on the pond floor.

#### **Rocks and Gravel**

Rocks and gravel protect pond liners from UV light degradation. In addition, rocks and gravel provide surface area for beneficial bacteria to grow and break down excess nutrients in the water.

#### **Circulation System**

Your pond's circulation system consists of a pump and plumbing. These elements create an efficient system that keeps the water moving and provides necessary oxygen levels for healthy fish and plants.

#### Fish

Fish are an integral part of your pond as they reduce pond maintenance by grazing on string algae and bottom feeding from the pond floor. They also make enjoyable pets!

### **Pond Plants**

Plants add color and texture to your pond while providing beneficial filtration. They absorb nutrients in a pond, depriving algae of its food source. Pond plants are critical for the overall health of your pond's ecosystem.