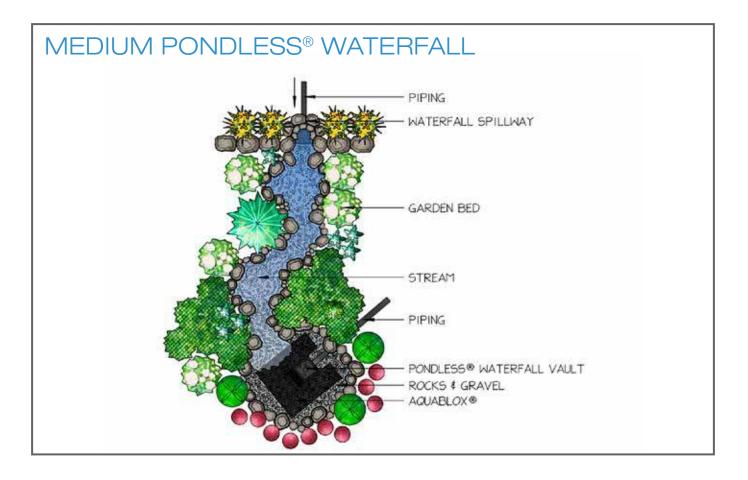

# Pondless<sup>®</sup> Waterfalls

(16)

The waterfall is, without a doubt, the most beautiful and sought-after landscape water feature. If space is limited in your yard, consider adding an Aquascape Pondless<sup>®</sup> Waterfall to enjoy the soothing sound of running water.

A waterfall can be soft and serene in the form of a babbling brook, or it can be more dramatic with a longer drop. Available in a variety of sizes and configurations, the Pondless Waterfall is a great option for both small and large outdoor spaces.

Waterfalls are extremely low maintenance, energy efficient, and attract a variety of wildlife. Children love exploring nature in and around the waterfall. Whether you add a waterfall to your front or backyard, be sure to locate it near a window so the melodious sounds can be enjoyed from inside your home, too!

### Create It

- 1 Backyard Waterfall Landscape Fountain Kit #83013
- 2 DIY Backyard Waterfall Kit #83001
- (3) Small Pondless® Waterfall Kit 6' Stream #53038
- (4) Medium Pondless<sup>®</sup> Waterfall Kit 16' Stream #53039
- (5) Large Pondless<sup>®</sup> Waterfall Kit 26' Stream #53041