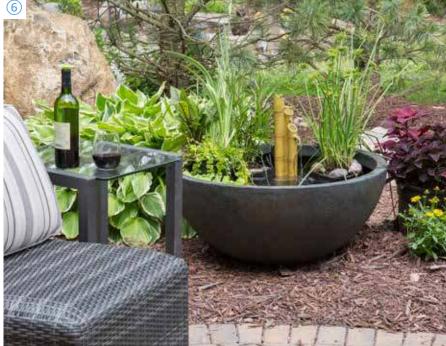

| Fire Fountains       |
|----------------------|
| Patio Ponds6         |
| Fountain Kits        |
| Pondless® Waterfalls |
| Ecosystem Ponds      |

Fire Fountains

Self-contained water and fire features have been gaining in popularity. The Aquascape Fire Fountain is easy to set up and allows you to enjoy the beauty and elegance of flickering fire and flowing water.

You'll enjoy the soft sound of trickling water as the flame burns brightly in the center of the bowl. Constructed of durable glass fiber reinforced concrete (GFRC) and available in three sizes, choose the Fire Fountain that best suits your space and budget.

### Create It

Fire Fountain 24" #78201

Fire Fountain 28" **#78202** 

Fire Fountain 32" #78203