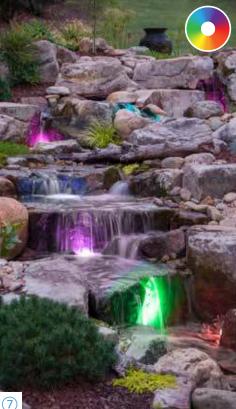

# Pondless<sup>®</sup> Waterfalls

(16)

The waterfall is, without a doubt, the most beautiful and sought-after landscape water feature. If space is limited in your yard, consider adding an Aquascape Pondless<sup>®</sup> Waterfall to enjoy the soothing sound of running water.

A waterfall can be soft and serene in the form of a babbling brook, or it can be more dramatic with a longer drop. Available in a variety of sizes and configurations, the Pondless Waterfall is a great option for both small and large outdoor spaces.

Waterfalls are extremely low maintenance, energy efficient, and attract a variety of wildlife. Children love exploring nature in and around the waterfall. Whether you add a waterfall to your front or backyard, be sure to locate it near a window so the melodious sounds can be enjoyed from inside your home, too!

### Enhance It

- 6 Garden and Pond 1-Watt LED Waterfall and Up Light #84032
- 2-Watt LED Color-Changing Waterfall and Up Light #84057
- 8 Faux Driftwood 30" #78276

Faux Driftwood 35" #78277

9 Faux Oak Stump Cover #78259