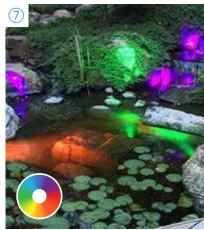

### Enhance It

5 Garden and Pond LED Spotlight Kit #84030

Garden and Pond 1-Watt LED Spotlight #84031

Garden and Pond 3-Watt LED Spotlight #84033

Garden and Pond 6-Watt LED Spotlight #84034

6 Path and Area 3-Watt LED Hat Top Landscape Lights #84063

Path and Area 3-Watt LED Dome Landscape Lights #84064

(7) Color-Changing 4.5-Watt LED Spotlight #84059

Color-Changing 8-Watt LED Spotlight #84060

- 8 Faux Driftwood 30" #78276
   Faux Driftwood 35" #78277
- 9 Faux Oak Stump Cover #78259
- (1) NEW Faux Log Fish Cave #78324