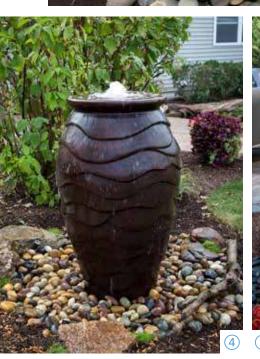

### Create It

- Spillway Bowl and Basin Landscape Fountain Kit #58087
- (2) Mongolian Basalt Columns Set of 3 Landscape Fountain Kit #58089

Mongolian Basalt Column 30" Landscape Fountain Kit #58065

- (3) Pagoda Fountain Rocks Set of 3 Landscape Fountain Kit #58086
- (4) Medium Scalloped Urn Landscape Fountain Kit #78270
- (5) Medium Rippled Urn Landscape Fountain Kit #78271
- 6 Medium Stacked Slate Urn Landscape Fountain Kit #58090
- (7) Stacked Slate Spillway Wall 32" Landscape Fountain Kit #78269
- Medium Stacked Slate Sphere Landscape Fountain Kit #78290