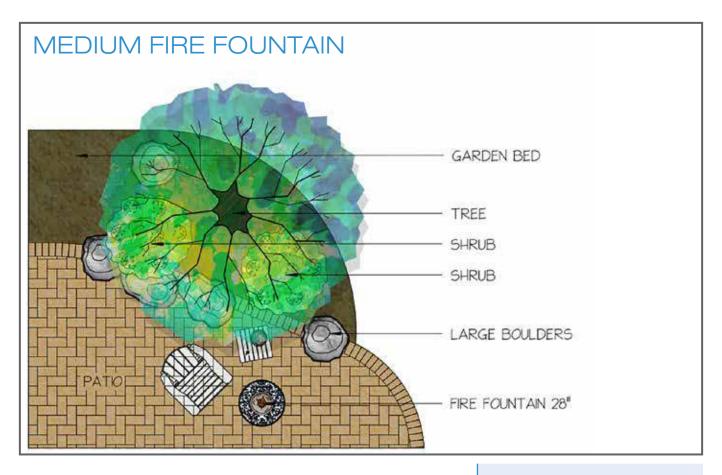

| Fire Fountains       |
|----------------------|
| Patio Ponds6         |
| Fountain Kits        |
| Pondless® Waterfalls |
| Ecosystem Ponds      |

Fire Fountains

Self-contained water and fire features have been gaining in popularity. The Aquascape Fire Fountain is easy to set up and allows you to enjoy the beauty and elegance of flickering fire and flowing water.

You'll enjoy the soft sound of trickling water as the flame burns brightly in the center of the bowl. Constructed of durable glass fiber reinforced concrete (GFRC) and available in three sizes, choose the Fire Fountain that best suits your space and budget.

### Create It

Fire Fountain 24" #78201

Fire Fountain 28" **#78202** 

Fire Fountain 32" #78203