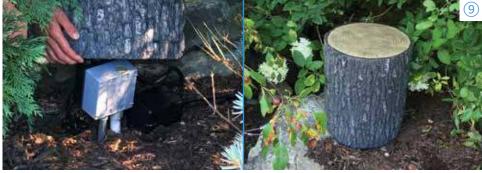

### Enhance It

- 6 Garden and Pond 1-Watt LED Waterfall and Up Light #84032
- 2-Watt LED Color-Changing Waterfall and Up Light #84057
- 8 Faux Driftwood 30" #78276

Faux Driftwood 35" #78277

9 Faux Oak Stump Cover #78259

Path and Area 3-Watt LED Dome Landscape Lights #84064

(7) Color-Changing 4.5-Watt LED Spotlight #84059

Color-Changing 8-Watt LED Spotlight #84060

- 8 Faux Driftwood 30" #78276
   Faux Driftwood 35" #78277
- 9 Faux Oak Stump Cover #78259
- (1) NEW Faux Log Fish Cave #78324