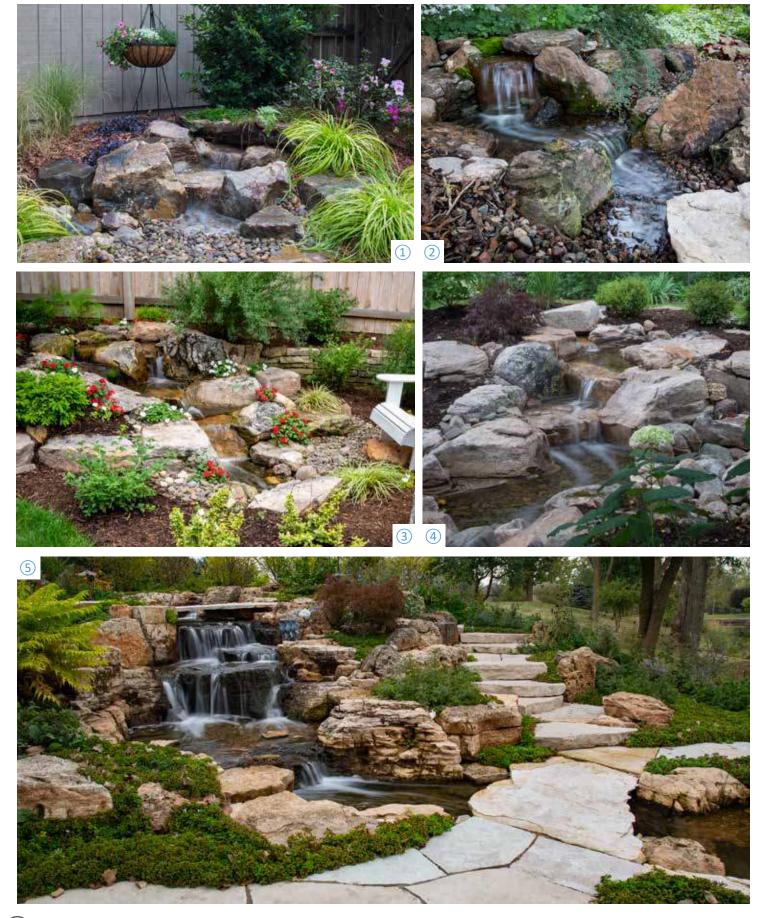

### Create It

- 1 Backyard Waterfall Landscape Fountain Kit #83013
- 2 DIY Backyard Waterfall Kit #83001
- (3) Small Pondless® Waterfall Kit 6' Stream #53038
- (4) Medium Pondless<sup>®</sup> Waterfall Kit 16' Stream #53039
- (5) Large Pondless<sup>®</sup> Waterfall Kit 26' Stream #53041

### Enhance It

- 6 Garden and Pond 1-Watt LED Waterfall and Up Light #84032
- 2-Watt LED Color-Changing Waterfall and Up Light #84057
- 8 Faux Driftwood 30" #78276

Faux Driftwood 35" #78277

9 Faux Oak Stump Cover #78259

### Maintain It

- Automatic Dosing System for Fountains #96031
  - Prevent for Fountains #96042

Clean for Fountains #96037