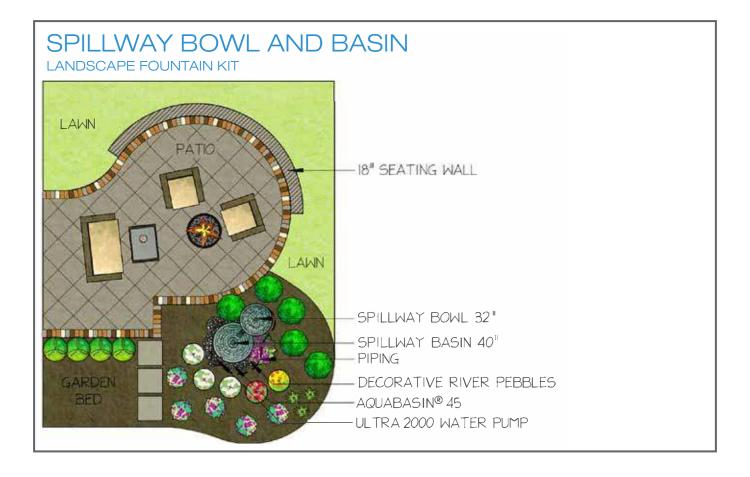

### Create It

- Spillway Bowl and Basin Landscape Fountain Kit #58087
- (2) Mongolian Basalt Columns Set of 3 Landscape Fountain Kit #58089

Mongolian Basalt Column 30" Landscape Fountain Kit #58065

- (3) Pagoda Fountain Rocks Set of 3 Landscape Fountain Kit #58086
- (4) Medium Scalloped Urn Landscape Fountain Kit #78270
- (5) Medium Rippled Urn Landscape Fountain Kit #78271
- 6 Medium Stacked Slate Urn Landscape Fountain Kit #58090
- (7) Stacked Slate Spillway Wall 32" Landscape Fountain Kit #78269
- Medium Stacked Slate Sphere Landscape Fountain Kit #78290