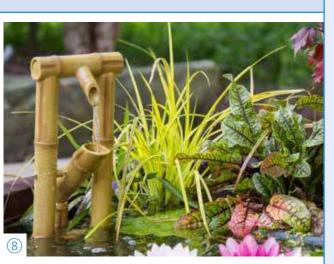

# Patio Ponds

6

THE PARTY OF THE PARTY OF

Enjoy a water garden in a matter of minutes. Create a beautifully planted water bowl with a variety of aquatic plants. Include underwater lighting and a couple of small fish like "rosy reds" for added interest and color.

A small bamboo fountain provides the soothing sound of running water to enjoy with your mini water garden. Available in a variety of sizes and colors, you can place your Patio Pond almost anywhere – outdoors or in!