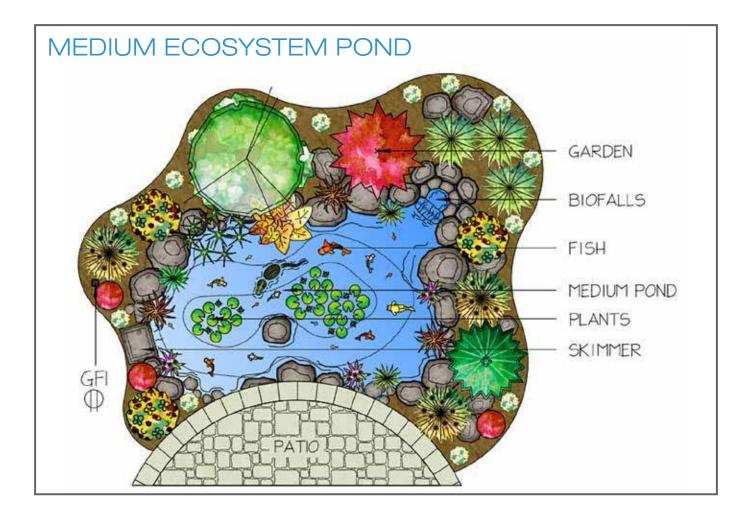

### **Filtration System**

An ecosystem pond includes both a biological and mechanical filter. The biological filter provides surface area for beneficial bacteria to colonize and removes excess nutrients from the water. The mechanical filter houses the pump and skims debris from the water's surface to prevent organic materials from accumulating on the pond floor.

#### **Rocks and Gravel**

Rocks and gravel protect pond liners from UV light degradation. In addition, rocks and gravel provide surface area for beneficial bacteria to grow and break down excess nutrients in the water.

#### **Circulation System**

Your pond's circulation system consists of a pump and plumbing. These elements create an efficient system that keeps the water moving and provides necessary oxygen levels for healthy fish and plants.

#### Fish

Fish are an integral part of your pond as they reduce pond maintenance by grazing on string algae and bottom feeding from the pond floor. They also make enjoyable pets!

### **Pond Plants**

Plants add color and texture to your pond while providing beneficial filtration. They absorb nutrients in a pond, depriving algae of its food source. Pond plants are critical for the overall health of your pond's ecosystem.