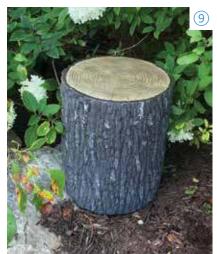

### Enhance It

- 6 Garden and Pond 1-Watt LED Waterfall and Up Light #84032
- 2-Watt LED Color-Changing Waterfall and Up Light #84057
- 8 Faux Driftwood 30" #78276

Faux Driftwood 35" #78277

9 Faux Oak Stump Cover #78259

Path and Area 3-Watt LED Dome Landscape Lights #84064

(7) Color-Changing 4.5-Watt LED Spotlight #84059

Color-Changing 8-Watt LED Spotlight #84060

- 8 Faux Driftwood 30" #78276
   Faux Driftwood 35" #78277
- 9 Faux Oak Stump Cover #78259
- (1) NEW Faux Log Fish Cave #78324