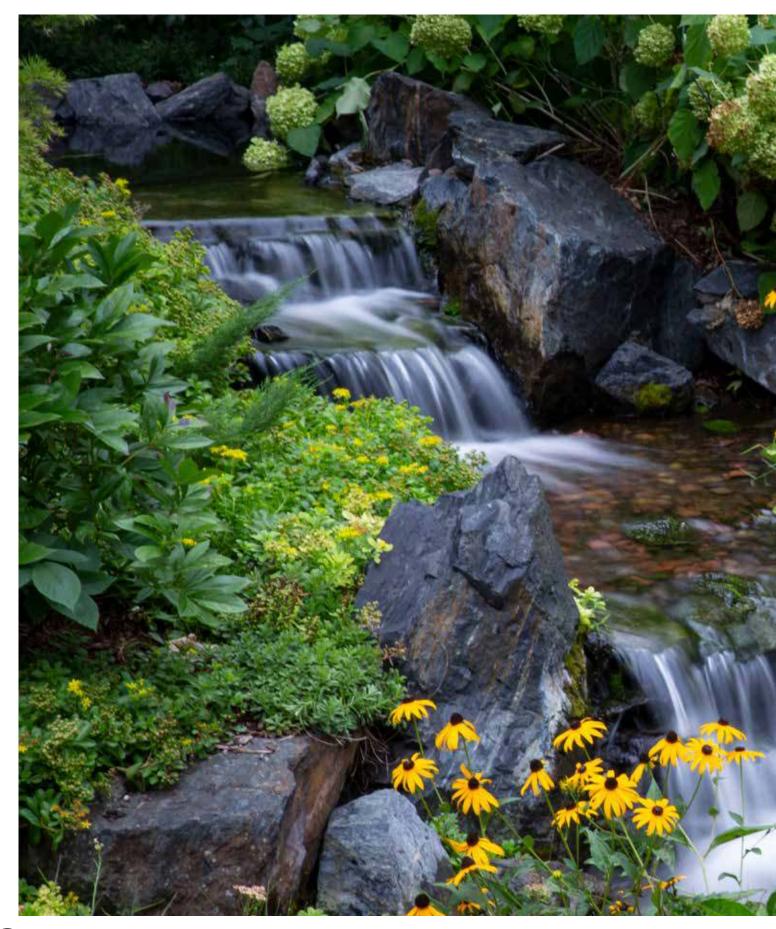

# Pondless<sup>®</sup> Waterfalls

(16)

The waterfall is, without a doubt, the most beautiful and sought-after landscape water feature. If space is limited in your yard, consider adding an Aquascape Pondless<sup>®</sup> Waterfall to enjoy the soothing sound of running water.

A waterfall can be soft and serene in the form of a babbling brook, or it can be more dramatic with a longer drop. Available in a variety of sizes and configurations, the Pondless Waterfall is a great option for both small and large outdoor spaces.

Waterfalls are extremely low maintenance, energy efficient, and attract a variety of wildlife. Children love exploring nature in and around the waterfall. Whether you add a waterfall to your front or backyard, be sure to locate it near a window so the melodious sounds can be enjoyed from inside your home, too!