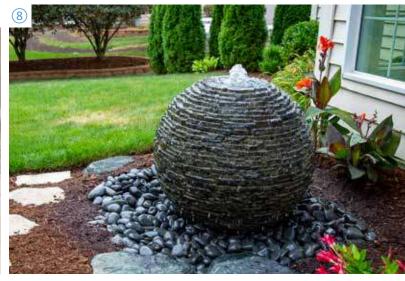

### Create It

- Spillway Bowl and Basin Landscape Fountain Kit #58087
- (2) Mongolian Basalt Columns Set of 3 Landscape Fountain Kit #58089

Mongolian Basalt Column 30" Landscape Fountain Kit #58065

- (3) Pagoda Fountain Rocks Set of 3 Landscape Fountain Kit #58086
- (4) Medium Scalloped Urn Landscape Fountain Kit #78270
- (5) Medium Rippled Urn Landscape Fountain Kit #78271
- 6 Medium Stacked Slate Urn Landscape Fountain Kit #58090
- (7) Stacked Slate Spillway Wall 32" Landscape Fountain Kit #78269
- Medium Stacked Slate Sphere Landscape Fountain Kit #78290

# Pondless<sup>®</sup> Waterfalls

(16)

The waterfall is, without a doubt, the most beautiful and sought-after landscape water feature. If space is limited in your yard, consider adding an Aquascape Pondless<sup>®</sup> Waterfall to enjoy the soothing sound of running water.

A waterfall can be soft and serene in the form of a babbling brook, or it can be more dramatic with a longer drop. Available in a variety of sizes and configurations, the Pondless Waterfall is a great option for both small and large outdoor spaces.

Waterfalls are extremely low maintenance, energy efficient, and attract a variety of wildlife. Children love exploring nature in and around the waterfall. Whether you add a waterfall to your front or backyard, be sure to locate it near a window so the melodious sounds can be enjoyed from inside your home, too!