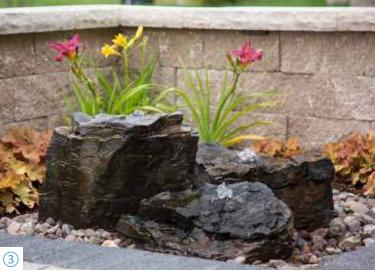

# Pondless<sup>®</sup> Waterfalls

(16)

The waterfall is, without a doubt, the most beautiful and sought-after landscape water feature. If space is limited in your yard, consider adding an Aquascape Pondless<sup>®</sup> Waterfall to enjoy the soothing sound of running water.

A waterfall can be soft and serene in the form of a babbling brook, or it can be more dramatic with a longer drop. Available in a variety of sizes and configurations, the Pondless Waterfall is a great option for both small and large outdoor spaces.

Waterfalls are extremely low maintenance, energy efficient, and attract a variety of wildlife. Children love exploring nature in and around the waterfall. Whether you add a waterfall to your front or backyard, be sure to locate it near a window so the melodious sounds can be enjoyed from inside your home, too!

### Create It

- 1 Backyard Waterfall Landscape Fountain Kit #83013
- 2 DIY Backyard Waterfall Kit #83001
- (3) Small Pondless® Waterfall Kit 6' Stream #53038
- (4) Medium Pondless<sup>®</sup> Waterfall Kit 16' Stream #53039
- (5) Large Pondless<sup>®</sup> Waterfall Kit 26' Stream #53041