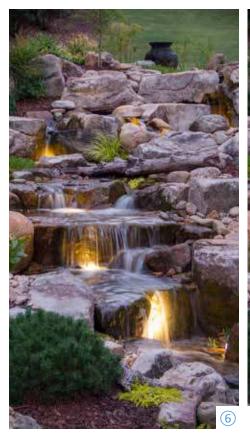

### Enhance It

5 Garden and Pond LED Spotlight Kit #84030

Garden and Pond 1-Watt LED Spotlight #84031

Garden and Pond 3-Watt LED Spotlight #84033

Garden and Pond 6-Watt LED Spotlight #84034

6 Path and Area 3-Watt LED Hat Top Landscape Lights #84063

Path and Area 3-Watt LED Dome Landscape Lights #84064

(7) Color-Changing 4.5-Watt LED Spotlight #84059

Color-Changing 8-Watt LED Spotlight #84060

- 8 Faux Driftwood 30" #78276
   Faux Driftwood 35" #78277
- 9 Faux Oak Stump Cover #78259
- (1) NEW Faux Log Fish Cave #78324