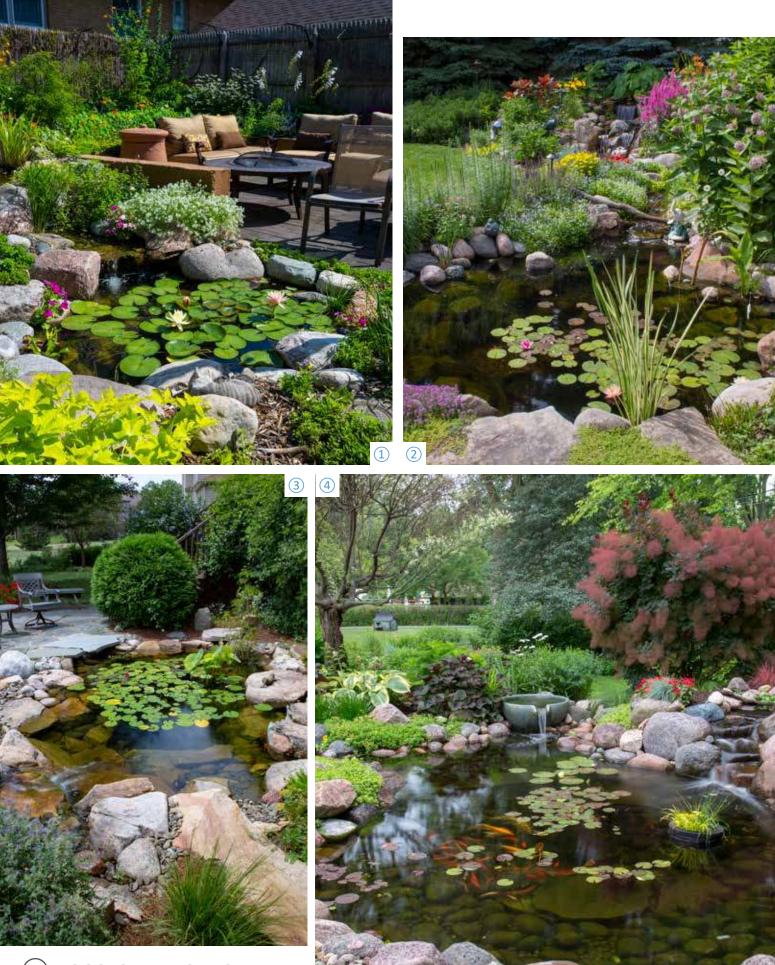

# Ecosystem Ponds

Imagine stepping outside your home into your very own backyard oasis, complete with a beautiful ecosystem pond. Sit back, relax, and enjoy the soothing sights and sounds of running water. Feel the cares of the world slip away as you enjoy your personal vacation spot!

An Aquascape ecosystem pond is self-sustaining, requires very little maintenance, and provides an opportunity to have fish as pets, without the regular upkeep of an indoor aquarium. Pond plants give you the chance to broaden your gardening horizons with choices that go beyond the standard petunia and rose. Bird lovers will delight in the new variety of feathered friends that flock to a water feature.

Spend quality time relaxing by your pond with family and friends. You'll wonder why you waited so long to enhance your yard with a beautiful Aquascape ecosystem pond!

> FOR MORE INFORMATION, VISIT AQUASCAPEINC.COM/POND-KITS