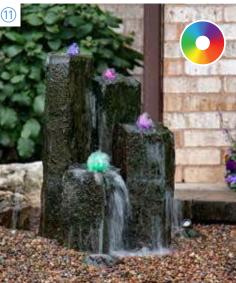

# Pondless<sup>®</sup> Waterfalls

(16)

The waterfall is, without a doubt, the most beautiful and sought-after landscape water feature. If space is limited in your yard, consider adding an Aquascape Pondless<sup>®</sup> Waterfall to enjoy the soothing sound of running water.

A waterfall can be soft and serene in the form of a babbling brook, or it can be more dramatic with a longer drop. Available in a variety of sizes and configurations, the Pondless Waterfall is a great option for both small and large outdoor spaces.

Waterfalls are extremely low maintenance, energy efficient, and attract a variety of wildlife. Children love exploring nature in and around the waterfall. Whether you add a waterfall to your front or backyard, be sure to locate it near a window so the melodious sounds can be enjoyed from inside your home, too!