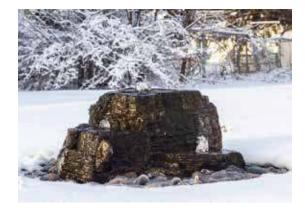

# Pondless<sup>®</sup> Waterfalls

(16)

The waterfall is, without a doubt, the most beautiful and sought-after landscape water feature. If space is limited in your yard, consider adding an Aquascape Pondless<sup>®</sup> Waterfall to enjoy the soothing sound of running water.

A waterfall can be soft and serene in the form of a babbling brook, or it can be more dramatic with a longer drop. Available in a variety of sizes and configurations, the Pondless Waterfall is a great option for both small and large outdoor spaces.

Waterfalls are extremely low maintenance, energy efficient, and attract a variety of wildlife. Children love exploring nature in and around the waterfall. Whether you add a waterfall to your front or backyard, be sure to locate it near a window so the melodious sounds can be enjoyed from inside your home, too!

### Enhance It

- 6 Garden and Pond 1-Watt LED Waterfall and Up Light #84032
- 2-Watt LED Color-Changing Waterfall and Up Light #84057
- 8 Faux Driftwood 30" #78276

Faux Driftwood 35" #78277

9 Faux Oak Stump Cover #78259