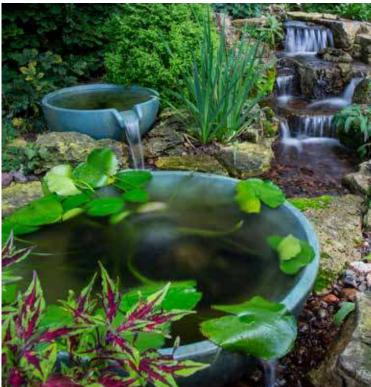

# Patio Ponds

6

THE PARTY OF THE PARTY OF

Enjoy a water garden in a matter of minutes. Create a beautifully planted water bowl with a variety of aquatic plants. Include underwater lighting and a couple of small fish like "rosy reds" for added interest and color.

A small bamboo fountain provides the soothing sound of running water to enjoy with your mini water garden. Available in a variety of sizes and colors, you can place your Patio Pond almost anywhere – outdoors or in!

### SIZE OPTIONS:

Desert Granite 24" dia. • 10 gal 32" dia. • 20 gal 40" dia. • 30 gal

European Terra Cotta 24" dia. • 10 gal **32" dia. • 20 gal** 40" dia. • 30 gal

Green Slate 24" dia. • 10 gal 32" dia. • 20 gal **40" dia. • 30 gal** 