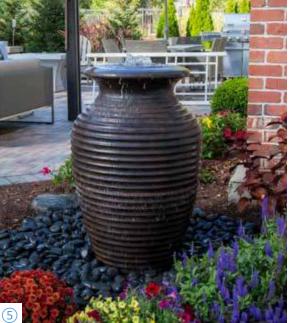

### Create It

- Spillway Bowl and Basin Landscape Fountain Kit #58087
- (2) Mongolian Basalt Columns Set of 3 Landscape Fountain Kit #58089

Mongolian Basalt Column 30" Landscape Fountain Kit #58065

- (3) Pagoda Fountain Rocks Set of 3 Landscape Fountain Kit #58086
- (4) Medium Scalloped Urn Landscape Fountain Kit #78270
- (5) Medium Rippled Urn Landscape Fountain Kit #78271
- 6 Medium Stacked Slate Urn Landscape Fountain Kit #58090
- (7) Stacked Slate Spillway Wall 32" Landscape Fountain Kit #78269
- Medium Stacked Slate Sphere Landscape Fountain Kit #78290