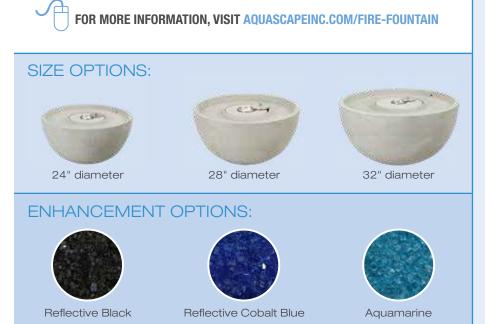

### Create It

Fire Fountain 24" #78201

Fire Fountain 28" **#78202** 

Fire Fountain 32" #78203

### Enhance It

1/4" Reflective Black Fire Glass #78262

1/4" Reflective Cobalt Blue Fire Glass #78263

1/4" Aquamarine Fire Glass **#78264** 