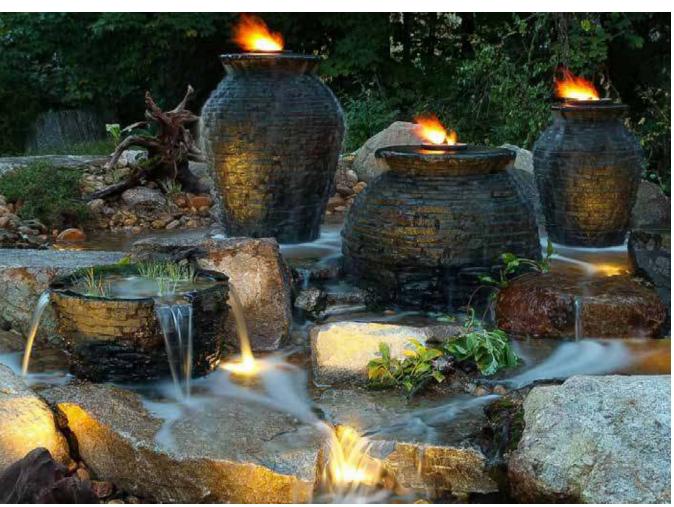

| Fire Fountains       |
|----------------------|
| Patio Ponds6         |
| Fountain Kits        |
| Pondless® Waterfalls |
| Ecosystem Ponds      |

Fire Fountains

Self-contained water and fire features have been gaining in popularity. The Aquascape Fire Fountain is easy to set up and allows you to enjoy the beauty and elegance of flickering fire and flowing water.

You'll enjoy the soft sound of trickling water as the flame burns brightly in the center of the bowl. Constructed of durable glass fiber reinforced concrete (GFRC) and available in three sizes, choose the Fire Fountain that best suits your space and budget.

### Create It

Fire Fountain 24" #78201

Fire Fountain 28" **#78202** 

Fire Fountain 32" #78203