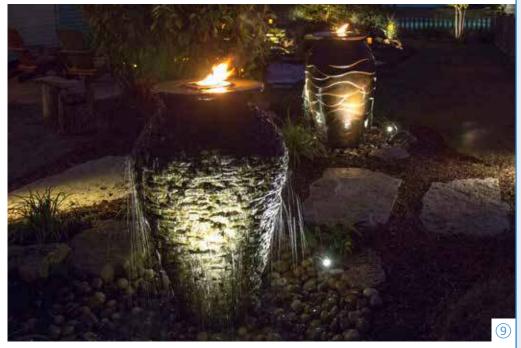

| Fire Fountains       |
|----------------------|
| Patio Ponds6         |
| Fountain Kits        |
| Pondless® Waterfalls |
| Ecosystem Ponds      |

Fire Fountains

Self-contained water and fire features have been gaining in popularity. The Aquascape Fire Fountain is easy to set up and allows you to enjoy the beauty and elegance of flickering fire and flowing water.

You'll enjoy the soft sound of trickling water as the flame burns brightly in the center of the bowl. Constructed of durable glass fiber reinforced concrete (GFRC) and available in three sizes, choose the Fire Fountain that best suits your space and budget.

### Create It

Fire Fountain 24" #78201

Fire Fountain 28" **#78202** 

Fire Fountain 32" #78203