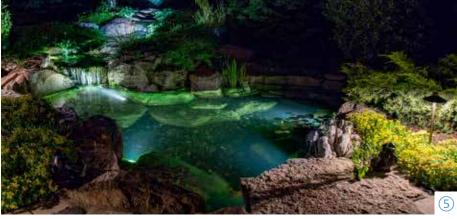

# Ecosystem Ponds

Imagine stepping outside your home into your very own backyard oasis, complete with a beautiful ecosystem pond. Sit back, relax, and enjoy the soothing sights and sounds of running water. Feel the cares of the world slip away as you enjoy your personal vacation spot!

An Aquascape ecosystem pond is self-sustaining, requires very little maintenance, and provides an opportunity to have fish as pets, without the regular upkeep of an indoor aquarium. Pond plants give you the chance to broaden your gardening horizons with choices that go beyond the standard petunia and rose. Bird lovers will delight in the new variety of feathered friends that flock to a water feature.

Spend quality time relaxing by your pond with family and friends. You'll wonder why you waited so long to enhance your yard with a beautiful Aquascape ecosystem pond!

> FOR MORE INFORMATION, VISIT AQUASCAPEINC.COM/POND-KITS