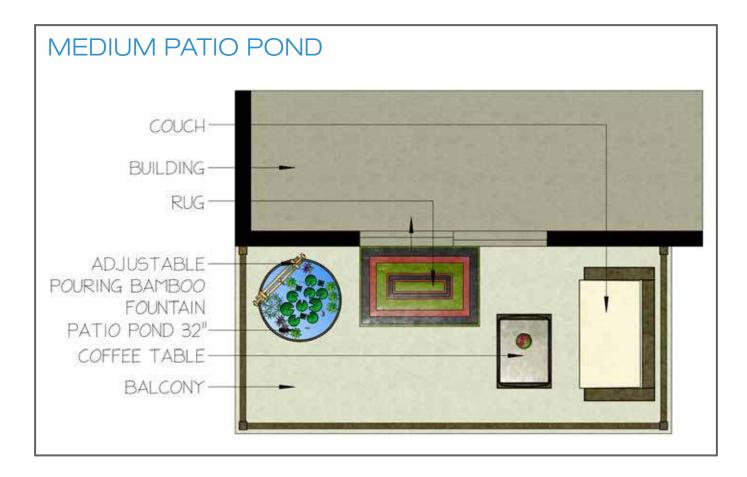

# Patio Ponds

6

THE PARTY OF THE PARTY OF

Enjoy a water garden in a matter of minutes. Create a beautifully planted water bowl with a variety of aquatic plants. Include underwater lighting and a couple of small fish like "rosy reds" for added interest and color.

A small bamboo fountain provides the soothing sound of running water to enjoy with your mini water garden. Available in a variety of sizes and colors, you can place your Patio Pond almost anywhere – outdoors or in!