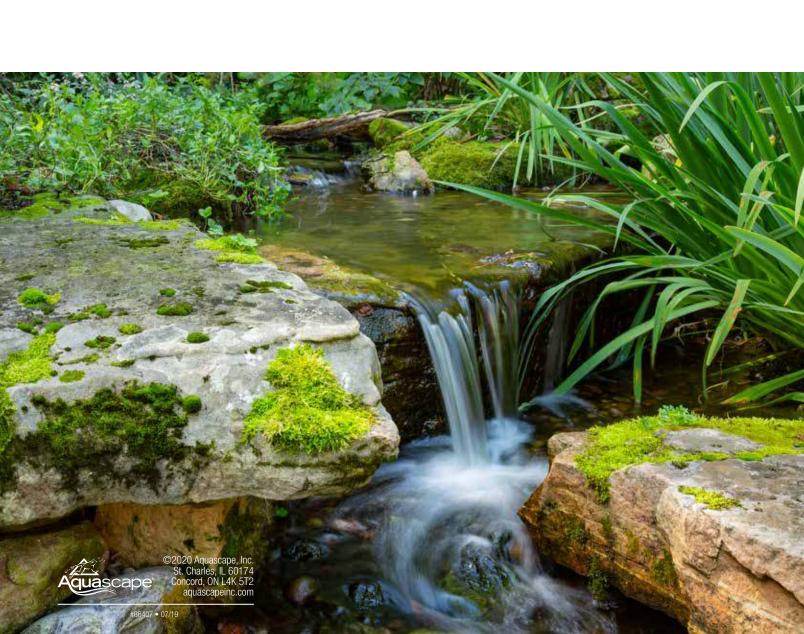

# Pondless<sup>®</sup> Waterfalls

(16)

The waterfall is, without a doubt, the most beautiful and sought-after landscape water feature. If space is limited in your yard, consider adding an Aquascape Pondless<sup>®</sup> Waterfall to enjoy the soothing sound of running water.

A waterfall can be soft and serene in the form of a babbling brook, or it can be more dramatic with a longer drop. Available in a variety of sizes and configurations, the Pondless Waterfall is a great option for both small and large outdoor spaces.

Waterfalls are extremely low maintenance, energy efficient, and attract a variety of wildlife. Children love exploring nature in and around the waterfall. Whether you add a waterfall to your front or backyard, be sure to locate it near a window so the melodious sounds can be enjoyed from inside your home, too!