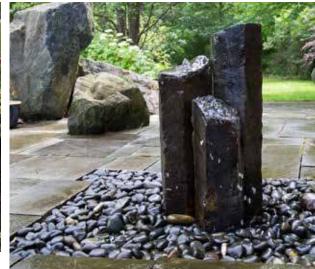

### Create It

- Spillway Bowl and Basin Landscape Fountain Kit #58087
- (2) Mongolian Basalt Columns Set of 3 Landscape Fountain Kit #58089

Mongolian Basalt Column 30" Landscape Fountain Kit #58065

- (3) Pagoda Fountain Rocks Set of 3 Landscape Fountain Kit #58086
- (4) Medium Scalloped Urn Landscape Fountain Kit #78270
- (5) Medium Rippled Urn Landscape Fountain Kit #78271
- 6 Medium Stacked Slate Urn Landscape Fountain Kit #58090
- (7) Stacked Slate Spillway Wall 32" Landscape Fountain Kit #78269
- Medium Stacked Slate Sphere Landscape Fountain Kit #78290