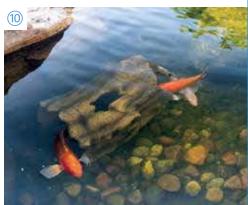

# Pondless<sup>®</sup> Waterfalls

(16)

The waterfall is, without a doubt, the most beautiful and sought-after landscape water feature. If space is limited in your yard, consider adding an Aquascape Pondless<sup>®</sup> Waterfall to enjoy the soothing sound of running water.

A waterfall can be soft and serene in the form of a babbling brook, or it can be more dramatic with a longer drop. Available in a variety of sizes and configurations, the Pondless Waterfall is a great option for both small and large outdoor spaces.

Waterfalls are extremely low maintenance, energy efficient, and attract a variety of wildlife. Children love exploring nature in and around the waterfall. Whether you add a waterfall to your front or backyard, be sure to locate it near a window so the melodious sounds can be enjoyed from inside your home, too!