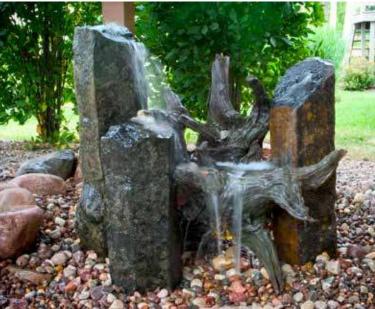

# Pondless<sup>®</sup> Waterfalls

(16)

The waterfall is, without a doubt, the most beautiful and sought-after landscape water feature. If space is limited in your yard, consider adding an Aquascape Pondless<sup>®</sup> Waterfall to enjoy the soothing sound of running water.

A waterfall can be soft and serene in the form of a babbling brook, or it can be more dramatic with a longer drop. Available in a variety of sizes and configurations, the Pondless Waterfall is a great option for both small and large outdoor spaces.

Waterfalls are extremely low maintenance, energy efficient, and attract a variety of wildlife. Children love exploring nature in and around the waterfall. Whether you add a waterfall to your front or backyard, be sure to locate it near a window so the melodious sounds can be enjoyed from inside your home, too!