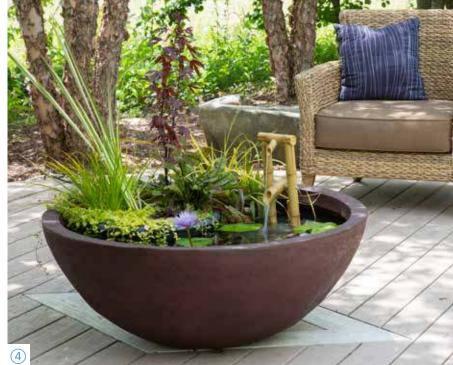

# Patio Ponds

6

THE PARTY OF THE PARTY OF

Enjoy a water garden in a matter of minutes. Create a beautifully planted water bowl with a variety of aquatic plants. Include underwater lighting and a couple of small fish like "rosy reds" for added interest and color.

A small bamboo fountain provides the soothing sound of running water to enjoy with your mini water garden. Available in a variety of sizes and colors, you can place your Patio Pond almost anywhere – outdoors or in!

### SIZE OPTIONS:

Desert Granite 24" dia. • 10 gal 32" dia. • 20 gal 40" dia. • 30 gal

European Terra Cotta 24" dia. • 10 gal **32" dia. • 20 gal** 40" dia. • 30 gal

Green Slate 24" dia. • 10 gal 32" dia. • 20 gal **40" dia. • 30 gal** 