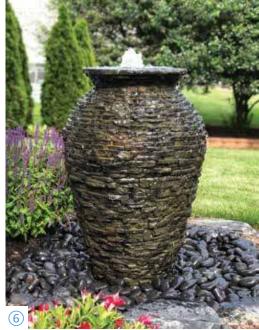

### Create It

- Spillway Bowl and Basin Landscape Fountain Kit #58087
- (2) Mongolian Basalt Columns Set of 3 Landscape Fountain Kit #58089

Mongolian Basalt Column 30" Landscape Fountain Kit #58065

- (3) Pagoda Fountain Rocks Set of 3 Landscape Fountain Kit #58086
- (4) Medium Scalloped Urn Landscape Fountain Kit #78270
- (5) Medium Rippled Urn Landscape Fountain Kit #78271
- 6 Medium Stacked Slate Urn Landscape Fountain Kit #58090
- (7) Stacked Slate Spillway Wall 32" Landscape Fountain Kit #78269
- Medium Stacked Slate Sphere Landscape Fountain Kit #78290