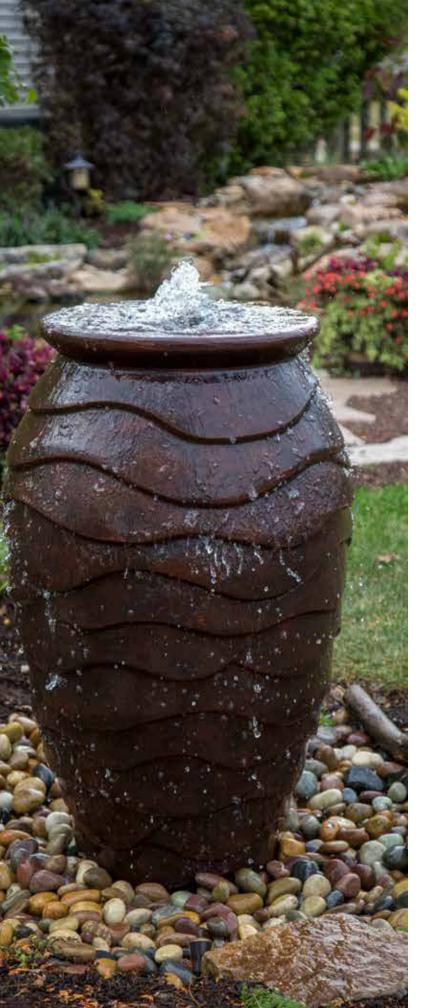

# Fountain Kits

10

Aquascape Fountain Kits make it easy to add a splash of water to your yard. Available in a variety of options, you're sure to find one that suits your unique style. Fountain rocks create rustic appeal, while urns provide an elegant feel to your landscape.

Fountains can be added to any space in your yard, making them an ideal choice if you want a smaller water feature. Butterflies and birds will enjoy the refreshment your fountain brings to the garden. You'll delight in the new sights and sounds of nature that a fountain provides.

### Create It

- Spillway Bowl and Basin Landscape Fountain Kit #58087
- (2) Mongolian Basalt Columns Set of 3 Landscape Fountain Kit #58089

Mongolian Basalt Column 30" Landscape Fountain Kit #58065

- (3) Pagoda Fountain Rocks Set of 3 Landscape Fountain Kit #58086
- (4) Medium Scalloped Urn Landscape Fountain Kit #78270
- (5) Medium Rippled Urn Landscape Fountain Kit #78271
- 6 Medium Stacked Slate Urn Landscape Fountain Kit #58090
- (7) Stacked Slate Spillway Wall 32" Landscape Fountain Kit #78269
- Medium Stacked Slate Sphere Landscape Fountain Kit #78290