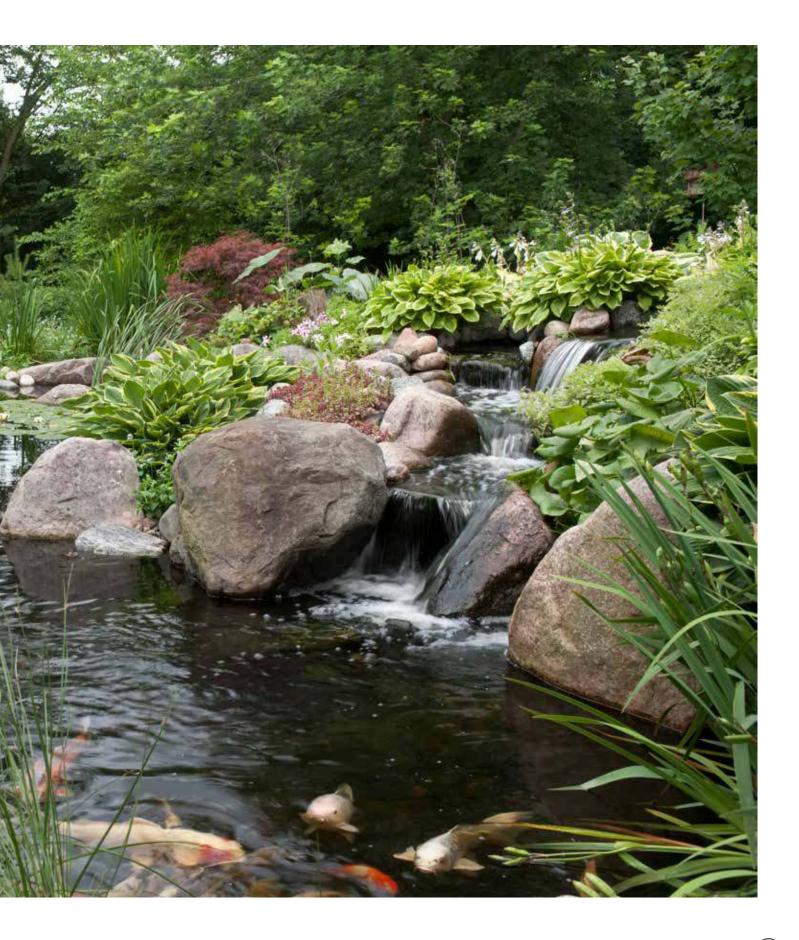

# Pondless<sup>®</sup> Waterfalls

(16)

The waterfall is, without a doubt, the most beautiful and sought-after landscape water feature. If space is limited in your yard, consider adding an Aquascape Pondless<sup>®</sup> Waterfall to enjoy the soothing sound of running water.

A waterfall can be soft and serene in the form of a babbling brook, or it can be more dramatic with a longer drop. Available in a variety of sizes and configurations, the Pondless Waterfall is a great option for both small and large outdoor spaces.

Waterfalls are extremely low maintenance, energy efficient, and attract a variety of wildlife. Children love exploring nature in and around the waterfall. Whether you add a waterfall to your front or backyard, be sure to locate it near a window so the melodious sounds can be enjoyed from inside your home, too!