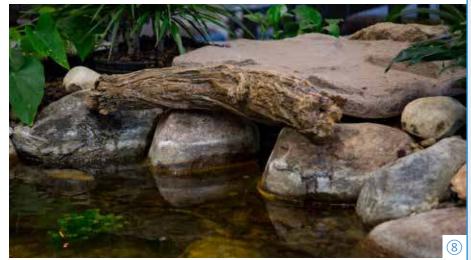

### Enhance It

- 6 Garden and Pond 1-Watt LED Waterfall and Up Light #84032
- 2-Watt LED Color-Changing Waterfall and Up Light #84057
- 8 Faux Driftwood 30" #78276

Faux Driftwood 35" #78277

9 Faux Oak Stump Cover #78259

Path and Area 3-Watt LED Dome Landscape Lights #84064

(7) Color-Changing 4.5-Watt LED Spotlight #84059

Color-Changing 8-Watt LED Spotlight #84060

- 8 Faux Driftwood 30" #78276
   Faux Driftwood 35" #78277
- 9 Faux Oak Stump Cover #78259
- (1) NEW Faux Log Fish Cave #78324