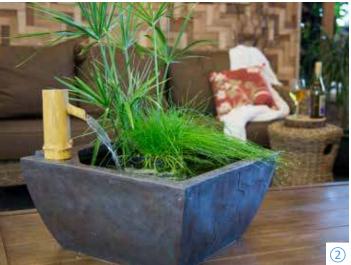

# Patio Ponds

6

THE PARTY OF THE PARTY OF

Enjoy a water garden in a matter of minutes. Create a beautifully planted water bowl with a variety of aquatic plants. Include underwater lighting and a couple of small fish like "rosy reds" for added interest and color.

A small bamboo fountain provides the soothing sound of running water to enjoy with your mini water garden. Available in a variety of sizes and colors, you can place your Patio Pond almost anywhere – outdoors or in!