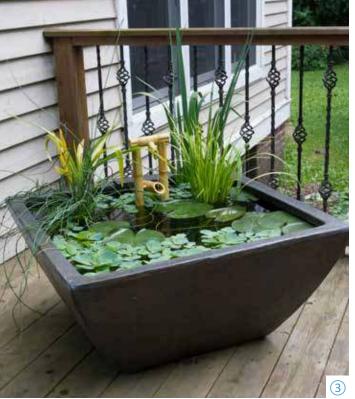

# Patio Ponds

6

THE PARTY OF THE PARTY OF

Enjoy a water garden in a matter of minutes. Create a beautifully planted water bowl with a variety of aquatic plants. Include underwater lighting and a couple of small fish like "rosy reds" for added interest and color.

A small bamboo fountain provides the soothing sound of running water to enjoy with your mini water garden. Available in a variety of sizes and colors, you can place your Patio Pond almost anywhere – outdoors or in!

Textured Gray Slate 22" sq. • 15 gal **27" sq. • 27 gal** 33" sq. • 45 gal