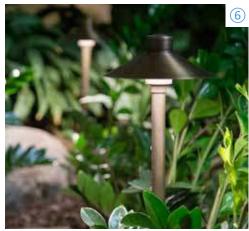

### Enhance It

5 Garden and Pond LED Spotlight Kit #84030

Garden and Pond 1-Watt LED Spotlight #84031

Garden and Pond 3-Watt LED Spotlight #84033

Garden and Pond 6-Watt LED Spotlight #84034

6 Path and Area 3-Watt LED Hat Top Landscape Lights #84063

Path and Area 3-Watt LED Dome Landscape Lights #84064

(7) Color-Changing 4.5-Watt LED Spotlight #84059

Color-Changing 8-Watt LED Spotlight #84060

- 8 Faux Driftwood 30" #78276
   Faux Driftwood 35" #78277
- 9 Faux Oak Stump Cover #78259
- (1) NEW Faux Log Fish Cave #78324