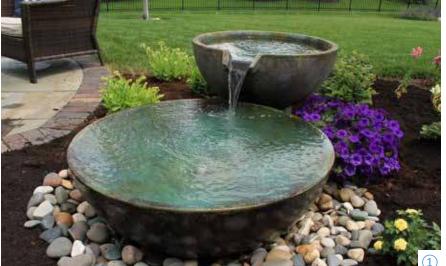

# Patio Ponds

6

THE PARTY OF THE PARTY OF

Enjoy a water garden in a matter of minutes. Create a beautifully planted water bowl with a variety of aquatic plants. Include underwater lighting and a couple of small fish like "rosy reds" for added interest and color.

A small bamboo fountain provides the soothing sound of running water to enjoy with your mini water garden. Available in a variety of sizes and colors, you can place your Patio Pond almost anywhere – outdoors or in!

### SIZE OPTIONS:

Desert Granite 24" dia. • 10 gal 32" dia. • 20 gal 40" dia. • 30 gal

European Terra Cotta 24" dia. • 10 gal **32" dia. • 20 gal** 40" dia. • 30 gal

Green Slate 24" dia. • 10 gal 32" dia. • 20 gal **40" dia. • 30 gal** 