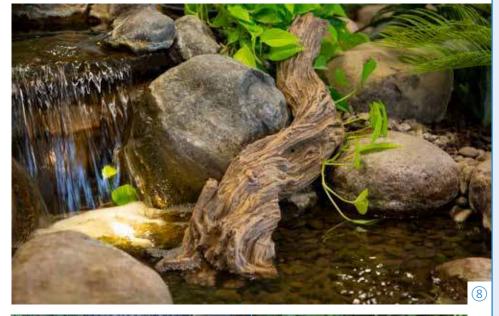

### Enhance It

- 6 Garden and Pond 1-Watt LED Waterfall and Up Light #84032
- 2-Watt LED Color-Changing Waterfall and Up Light #84057
- 8 Faux Driftwood 30" #78276

Faux Driftwood 35" #78277

9 Faux Oak Stump Cover #78259

Path and Area 3-Watt LED Dome Landscape Lights #84064

(7) Color-Changing 4.5-Watt LED Spotlight #84059

Color-Changing 8-Watt LED Spotlight #84060

- 8 Faux Driftwood 30" #78276
   Faux Driftwood 35" #78277
- 9 Faux Oak Stump Cover #78259
- (1) NEW Faux Log Fish Cave #78324