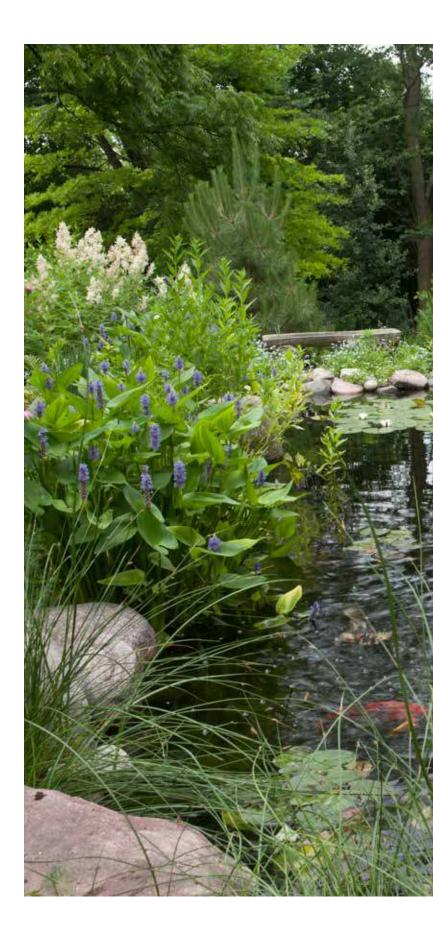

# Pondless<sup>®</sup> Waterfalls

(16)

The waterfall is, without a doubt, the most beautiful and sought-after landscape water feature. If space is limited in your yard, consider adding an Aquascape Pondless<sup>®</sup> Waterfall to enjoy the soothing sound of running water.

A waterfall can be soft and serene in the form of a babbling brook, or it can be more dramatic with a longer drop. Available in a variety of sizes and configurations, the Pondless Waterfall is a great option for both small and large outdoor spaces.

Waterfalls are extremely low maintenance, energy efficient, and attract a variety of wildlife. Children love exploring nature in and around the waterfall. Whether you add a waterfall to your front or backyard, be sure to locate it near a window so the melodious sounds can be enjoyed from inside your home, too!