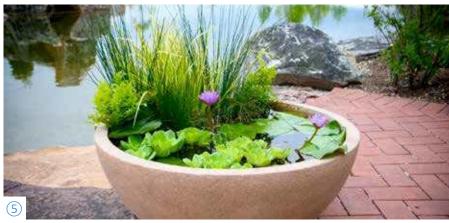

# Patio Ponds

6

THE PARTY OF THE PARTY OF

Enjoy a water garden in a matter of minutes. Create a beautifully planted water bowl with a variety of aquatic plants. Include underwater lighting and a couple of small fish like "rosy reds" for added interest and color.

A small bamboo fountain provides the soothing sound of running water to enjoy with your mini water garden. Available in a variety of sizes and colors, you can place your Patio Pond almost anywhere – outdoors or in!

### SIZE OPTIONS:

Desert Granite 24" dia. • 10 gal 32" dia. • 20 gal 40" dia. • 30 gal

European Terra Cotta 24" dia. • 10 gal **32" dia. • 20 gal** 40" dia. • 30 gal

Green Slate 24" dia. • 10 gal 32" dia. • 20 gal **40" dia. • 30 gal** 