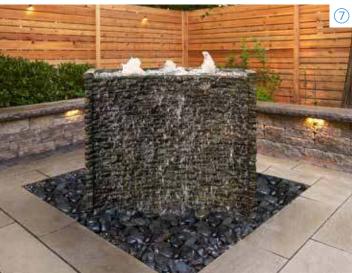

### Create It

- Spillway Bowl and Basin Landscape Fountain Kit #58087
- (2) Mongolian Basalt Columns Set of 3 Landscape Fountain Kit #58089

Mongolian Basalt Column 30" Landscape Fountain Kit #58065

- (3) Pagoda Fountain Rocks Set of 3 Landscape Fountain Kit #58086
- (4) Medium Scalloped Urn Landscape Fountain Kit #78270
- (5) Medium Rippled Urn Landscape Fountain Kit #78271
- 6 Medium Stacked Slate Urn Landscape Fountain Kit #58090
- (7) Stacked Slate Spillway Wall 32" Landscape Fountain Kit #78269
- Medium Stacked Slate Sphere Landscape Fountain Kit #78290

# Pondless<sup>®</sup> Waterfalls

(16)

The waterfall is, without a doubt, the most beautiful and sought-after landscape water feature. If space is limited in your yard, consider adding an Aquascape Pondless<sup>®</sup> Waterfall to enjoy the soothing sound of running water.

A waterfall can be soft and serene in the form of a babbling brook, or it can be more dramatic with a longer drop. Available in a variety of sizes and configurations, the Pondless Waterfall is a great option for both small and large outdoor spaces.

Waterfalls are extremely low maintenance, energy efficient, and attract a variety of wildlife. Children love exploring nature in and around the waterfall. Whether you add a waterfall to your front or backyard, be sure to locate it near a window so the melodious sounds can be enjoyed from inside your home, too!