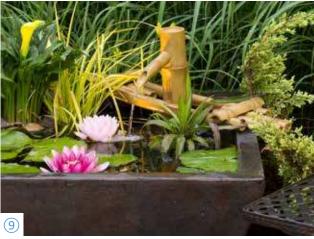

# Patio Ponds

6

THE PARTY OF THE PARTY OF

Enjoy a water garden in a matter of minutes. Create a beautifully planted water bowl with a variety of aquatic plants. Include underwater lighting and a couple of small fish like "rosy reds" for added interest and color.

A small bamboo fountain provides the soothing sound of running water to enjoy with your mini water garden. Available in a variety of sizes and colors, you can place your Patio Pond almost anywhere – outdoors or in!