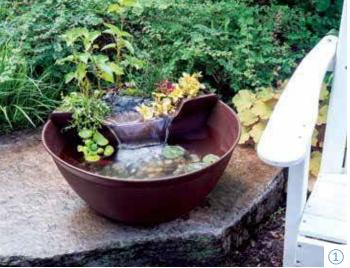

# Patio Ponds

6

THE PARTY OF THE PARTY OF

Enjoy a water garden in a matter of minutes. Create a beautifully planted water bowl with a variety of aquatic plants. Include underwater lighting and a couple of small fish like "rosy reds" for added interest and color.

A small bamboo fountain provides the soothing sound of running water to enjoy with your mini water garden. Available in a variety of sizes and colors, you can place your Patio Pond almost anywhere – outdoors or in!

### SIZE OPTIONS:

Desert Granite 24" dia. • 10 gal 32" dia. • 20 gal 40" dia. • 30 gal

European Terra Cotta 24" dia. • 10 gal **32" dia. • 20 gal** 40" dia. • 30 gal

Green Slate 24" dia. • 10 gal 32" dia. • 20 gal **40" dia. • 30 gal** 